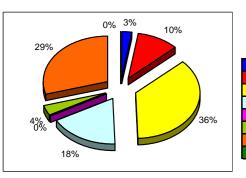

#### QUARTERLYREPORT: APRIL2003-JUNE2002

| 2.FundscommittedtoImplementedProjects | Upto<br>Dec02  | Upto<br>Mar03  | Upto<br>Jun03  |
|---------------------------------------|----------------|----------------|----------------|
| Water                                 | 126,398,669.00 | 135,295,569.00 | 138,313,219.00 |
| Sanitation                            | 104,067,885.00 | 109,133,985.00 | 111,928,125.00 |
| Roads                                 | 88,518,417.00  | 102,429,817.00 | 112,711,017.00 |
| SolidWaste                            | 11,160,008.00  | 18,981,008.00  | 19,443,558.00  |
| CommunityLighting                     | 49,843,367.00  | 51,333,467.00  | 51,443,467.00  |
| Stormwater                            | 67,817,966.00  | 74,473,666.00  | 86,617,666.00  |
| CommunityFacilities                   | 31,892,400.00  | 35,937,400.00  | 36,692,400.00  |
| CapacityBuilding                      | 11,923,869.00  | 12,644,381.00  | 12,644,381.00  |
| Total                                 | 491,622,581.00 | 540,229,293.00 | 569,793,833.00 |