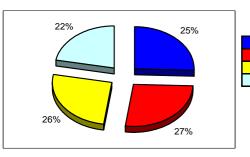

| 5.ProjectStatus    | Upto<br>Dec02 | Upto<br>Mar03 | Upto<br>Jun03 |
|--------------------|---------------|---------------|---------------|
| Pre-implementation | 17            | 29            | 42            |
| Design&Tender      | 67            | 42            | 54            |
| Construction       | 118           | 133           | 105           |
| Completed          | 554           | 583           | 640           |
| Total              | 756           | 787           | 841           |