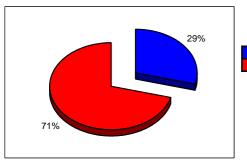

|   | 9.CMIPFundscommittedtoRuralandUrbanProjects | Upto<br>Dec02  | Upto<br>Mar03  | Upto<br>Jun03  |
|---|---------------------------------------------|----------------|----------------|----------------|
|   | Rural                                       | 158,082,590.00 | 169,410,844.00 | 196,251,764.00 |
|   | Urban                                       | 408,569,379.00 | 420,926,858.00 | 457,844,958.00 |
| _ | Total                                       | 566,651,969.00 | 590,337,702.00 | 654,096,722.00 |
|   |                                             |                |                |                |