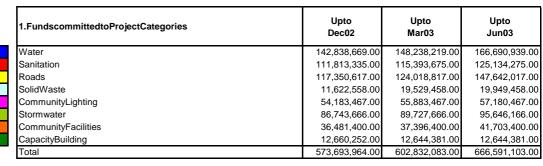

#### ${\it BUILDING COMMUNITIES THROUGH INFRASTRUCTURE PROVISION}$

#### QUARTERLYREPORT: APRIL2003-JUNE2002

| 2.FundscommittedtoImplementedProjects | Upto<br>Dec02  | Upto<br>Mar03  | Upto<br>Jun03  |
|---------------------------------------|----------------|----------------|----------------|
| Water                                 | 126,398,669.00 | 135,295,569.00 | 138,313,219.00 |
| Sanitation                            | 104,067,885.00 | 109,133,985.00 | 111,928,125.00 |
| Roads                                 | 88,518,417.00  | 102,429,817.00 | 112,711,017.00 |
| SolidWaste                            | 11,160,008.00  | 18,981,008.00  | 19,443,558.00  |
| CommunityLighting                     | 49,843,367.00  | 51,333,467.00  | 51,443,467.00  |
| Stormwater                            | 67,817,966.00  | 74,473,666.00  | 86,617,666.00  |
| CommunityFacilities                   | 31,892,400.00  | 35,937,400.00  | 36,692,400.00  |
| CapacityBuilding                      | 11,923,869.00  | 12,644,381.00  | 12,644,381.00  |
| Total                                 | 491,622,581.00 | 540,229,293.00 | 569,793,833.00 |