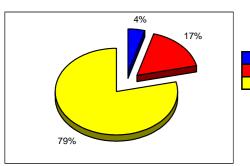

| 5.ProjectStatus    | Upto<br>Dec02 | Upto<br>Mar03 | Upto<br>Jun03 |
|--------------------|---------------|---------------|---------------|
| Pre-implementation | 17            | 29            | 42            |
| Design&Tender      | 67            | 42            | 54            |
| Construction       | 118           | 133           | 105           |
| Completed          | 554           | 583           | 640           |
| Total              | 756           | 787           | 841           |