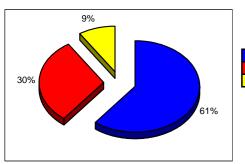

|   | 17.EmploymentOpportunities(PersonDays) | Upto<br>Dec02 | Upto<br>Mar03 | Upto<br>Jun03 |
|---|----------------------------------------|---------------|---------------|---------------|
|   | Women                                  | 75,852        | 92,159        | 106,623       |
|   | Youth                                  | 257,120       | 292,785       | 319,564       |
|   | Men                                    | 1,445,536     | 1,677,993     | 1,716,978     |
| • | Total                                  | 1,778,508     | 2,062,937     | 2,143,165     |