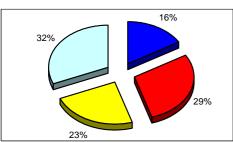

| 5.ProjectStatus    | Upto<br>Dec02 | Upto<br>Mar03 | Upto<br>Jun03 |
|--------------------|---------------|---------------|---------------|
| Pre-implementation | 17            | 29            | 42            |
| Design&Tender      | 67            | 42            | 54            |
| Construction       | 118           | 133           | 105           |
| Completed          | 554           | 583           | 640           |
| Total              | 756           | 787           | 841           |