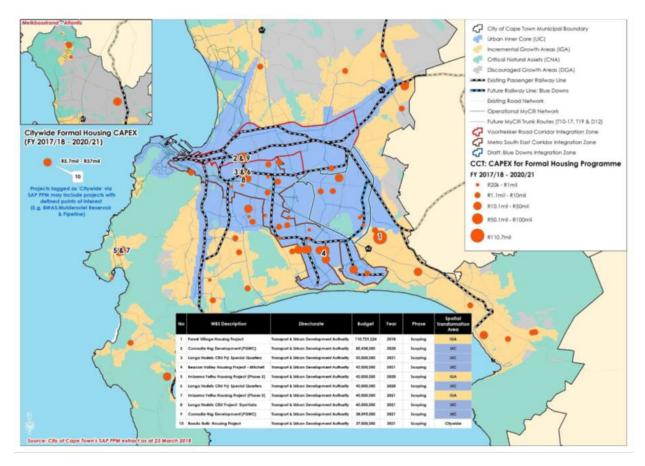

s)<sup>25</sup>

Housing developments and certain spatial targeting and strategic implementation focus by CoCT, as identified in their recent BEPPs, will impact on the number of persons visiting current facilities and may result in over utilisation of current facilities, or may indicate future demand.

<sup>25</sup> Source: CoCT's BEPP 2019/20

Figure 32 indicates the City's spatial targeting with respect to informal settlements and housing projects, while Figure 33 and Figure 34 show where human settlements and housing developments have been approved for implementation.



Figure 32: CoCT Spatial Targeting – Informal Settlements and Housing Projects



Figure 33: Spatial Location of Human Settlement Catalytic Projects<sup>26</sup>

<sup>&</sup>lt;sup>26</sup> Source: CoCT's 2018/19 BEPP



Figure 34: CoCT's Capex Budget – Formal Housing Programme (2017/18 to 2020/21)27

In addition to the baseline information in terms of accessibility, it is critical to investigate the expected growth areas in the Province when priorities are being determined.

Growth in informal dwellings largely occurs in the Metro South-east, and the establishment of backyard dwellings is mainly prevalent in areas where subsidised housing has been delivered. Large numbers of backyard dwellings also occur in older low-income areas of the City. These are reflected in Figure 35. The location and extent of planned upgrades to informal settlements and backyards during the period 2017/18 – 2020/21 are indicated in Figure 36.

<sup>&</sup>lt;sup>27</sup> Source: CoCT's 2018/19 BEPP



Figure 35: Location of In