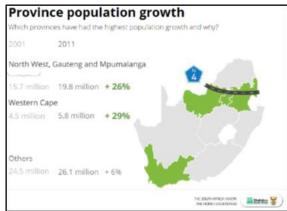

timated 690 000 people (an average of 57 500 people per annum) will account for more than half of the 1.3 million additional residents. It is expected that a very small minority of these migrants will be in the high-income category, and it can therefore be assumed that most migrants will rely on public services, thus increasing the demand on services such as health.
- Increased longevity, a declining birth rate, and, to a lesser degree, the movement of retirees into the province mean that the Western Cape's population is aging.

Figure 21, Figure 22 and Figure 23 illustrate the influx into the Western Cape which has the resultant effect that densities increase in certain areas which, in turn, places pressure on the health facilities.



Figure 21: Western Cape Migration – In and Out Flow



Figure 22: Province Population Growth



Figure 23: Estimated Migration Flows in the Western Cape for period 2018 to 2030<sup>17</sup>

Source: Planning for the Journey - Forecasting migration-led population change to 2030 with a case study on education spending (August 2018)

Figure 24 indicates population forecasts by age group in the Western Cape during the period 2018 to 2030. As can be seen, growth is expected to be slowest in the child population. The only age cohort that is expected to decrease in size is that of children under five, which shrinks by 2.6%, and the 5-14 age cohort is expected to grow by a relatively modest 2.8%. This slow growth in the child population compared to the adult population reflects both slowing birth rates and the greater likelihood of migration among w