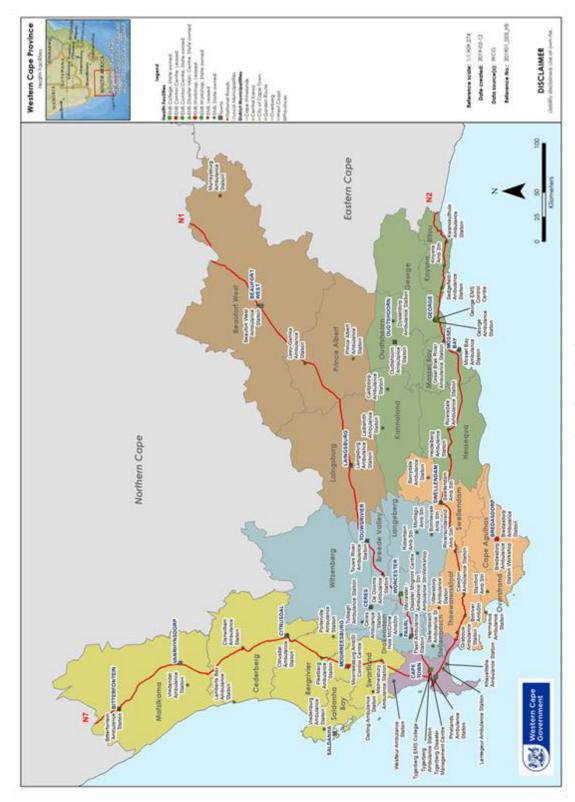

re       |
| 73 | Vredenburg Hospital   | Western Cape Blood Services                      | Voortrekker Street, Vredenburg                                   | Renal Services                 |
| 74 | Vredenburg Hospital   | NHLS (Government entity)                         | Voortrekker Street, Vredenburg                                   | Laboratory Service             |
| 75 | Vredendal Hospital    | NHLS (Government entity)                         | Van der Stel Street, Vredendal                                   | Laboratory Service             |
| 76 | Worcester Hospital    | NHLS (Government entity)                         | Murray Street, Worcester                                         | Laboratory Service             |

## **Annexure D**



Western Cape Health Facilities



629



Western Cape EMS



Western Cape Hospitals categorised as Regional, TB, Psychiatric and Central



USER ASSET MANAGEMENT PLAN 2022/23



Western Cape College of Nursing training facilities



Metro – Khayelitsha and Eastern Sub-structure

Annexure D: Existing Health Facilities (Owned and Leased)



Metro - Klipfontein and Mitchell's Plain Sub-structure



Metro – Northern and Tygerberg Sub-structure

Annexure D: Existing Health Facilities (Owned and Leased)



Metro - Southern Sub-structure



Metro – Western Sub-structure

Cape Winelands District

Central Karoo District



Garden Route District



West Coast District



Overberg District

### **Annexure E**

### **ANNEXURE E: NHI PROJECTS – FURTHER IMPLEMENTATION**

| NO | DESCRIPTION OF PROJECTS (PAST AND EXISTING PROJECTS OF PROTOCOL