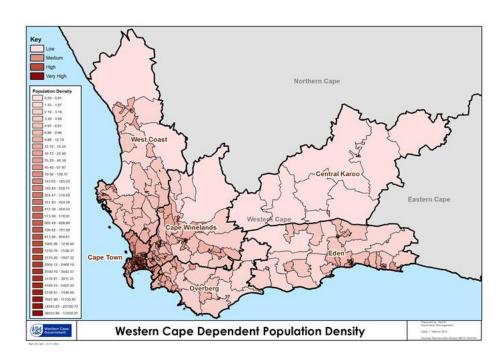

#### **VALUE OF INFRASTRUCTURE PORTFOLIO AND BACKLOG AS AT FEBRUARY 2022**

| į | Estimated Value of Buildings | Re                                                                         | 64 100 987 250          |                                       |
|---|------------------------------|----------------------------------------------------------------------------|-------------------------|---------------------------------------|
|   | Category                     | Total budget required<br>Capital: Once-off<br>Maintenance: Annual<br>R'000 | 2022/23 Budget<br>R'000 | Current estimated<br>backlog<br>R'000 |
| į | Capital Infrastructure       | 34 950 000                                                                 | 253 474                 | 34 696 526                            |
| i | Maintenance                  | 2 243 534                                                                  | 698 042                 | 1545 492                              |