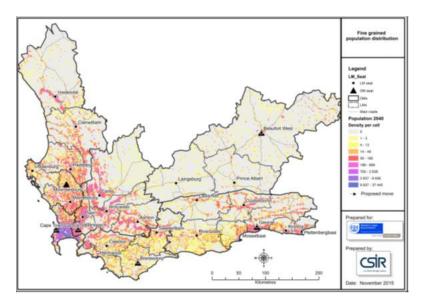

the child population. The only age cohort that is expected to decrease in size is that of children under five, which shrinks by 2.6%, and the 5-14 age cohort is expected to grow by a relatively modest 2.8%. This slow growth in the child population compared to the adult population reflects both slowing birth rates and the greater likelihood of migration among working-age people.



Figure 24: Population forecasts by age group in the Western Cape<sup>18</sup>

The current (Census 2011) and projected future (2040) population density in the Western Cape is reflected in Figure 25 and Figure 26 respectively.

Source: Planning for the Journey – Forecasting migration-led population change to 2030 with a case study on education spending (August 2018)



Figure 25: Western Cape Population Density



Figure 26: Western Cape 2040 Population Density based on Fine Grained Grid<sup>19</sup>

<sup>19</sup> Source: CSIR, 2015

Figure 27 below indicates the highest populated areas within the Metro area. Current planning of health facilities is based on this demographic reality.



Figure 27: Cape Town Dependent Population Density

Figure 25 and Figure 27 above also illustrate the Census 2011 ward level statistics on the Western Cape population density. Facilities in these areas will receive priority attention as this will impact on the biggest portion of the population. The very high-density areas represented in dark brown are listed in Table 9 below.

| Cape Winelands | City of Cape Town | Central Karoo | Garden Route    | Overberg | West Coast |
|----------------|-------------------|-----