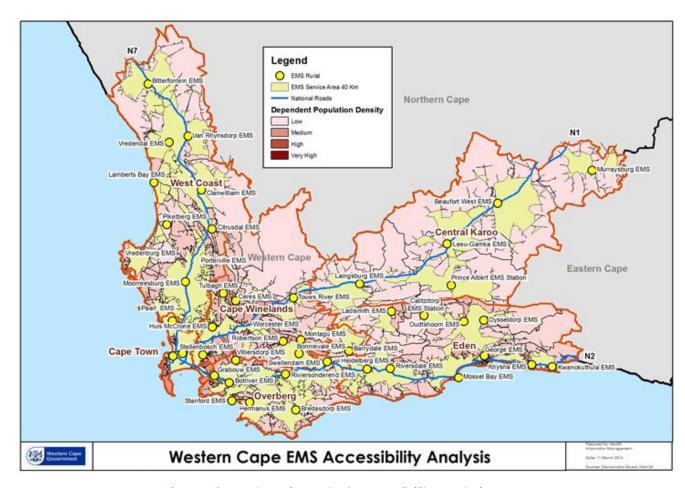

ce stations, indicates the gap in the provision of services – refer to Figure 19. In interpreting the results of this analysis, it can be deducted that future ambulance stations will be required in the Strand area (Helderberg Hospital), Kraaifontein (Northern Hospital), along the R300 (Belhar Regional Hospital), and Heideveld (Heideveld CDC). Analysis of the Rural areas does not highlight any major gaps in terms of population density. Budget constraints are limiting improved access in the rural areas.

<sup>16</sup> Transit Oriented Development has been identified as an approach to redress the imbalances caused by apartheid, which include the long distances that people earning low incomes must travel to get to work or other destinations and the lack of housing density and mixed land use.



Figure 19: Western Cape EMS Accessibility Analysis

# 5.8.2 WESTERN CAPE STATE OF ENVIRONMENT OUTLOOK REPORT: 2014-2017

The WCGH, as a member of the Project Steering Committee for the Western Cape State of Environment Outlook Report (SEOR), participated in the process of compiling the SEOR for the Western Cape for the period 2014-2017, which was published in February 2018 (the SEOR is produced five yearly).

The purpose of the SEOR is to inform policy makers, the public and other interested parties about the status of natural resources in the Western Cape; and trends regarding their utilisation.

## The SEOR:

- Describes the condition of the environment and key issues and trends in the quality of the environment:
- Identifies human and natural causes of environmental change and recomme