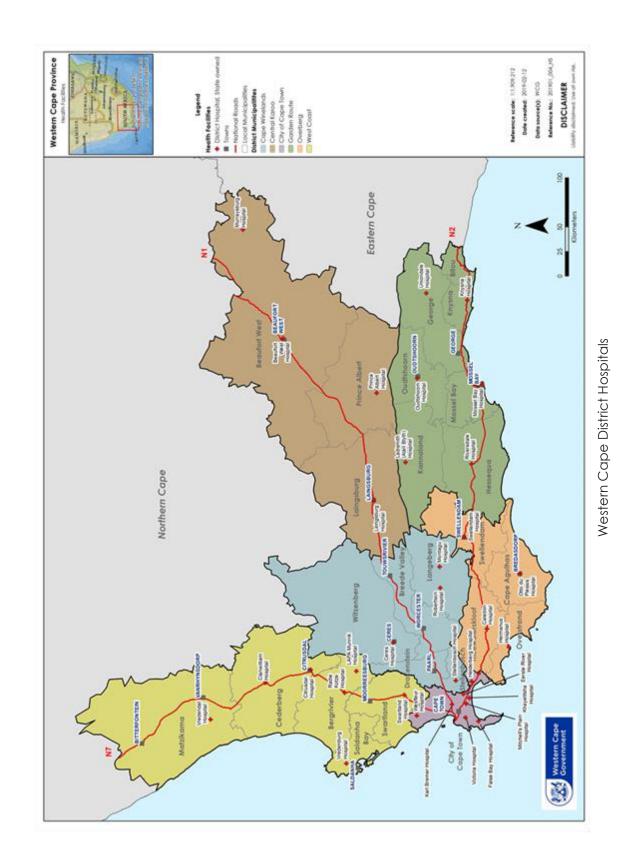

edenburg Hospital   | Western Cape Blood Services                      | Voortrekker Street, Vredenburg                                   | Renal Services                 |
| 74 | Vredenburg Hospital   | NHLS (Government entity)                         | Voortrekker Street, Vredenburg                                   | Laboratory Service             |
| 75 | Vredendal Hospital    | NHLS (Government entity)                         | Van der Stel Street, Vredendal                                   | Laboratory Service             |
| 76 | Worcester Hospital    | NHLS (Government entity)                         | Murray Street, Worcester                                         | Laboratory Service             |

## **Annexure D**



Western Cape Health Facilities



629



Western Cape EMS



Western Cape Hospitals categorised as Regional, TB, Psychiatric and Central



USER ASSET MANAGEMENT PLAN 2022/23



Western Cape College of Nursing training facilities



Metro – Khayelitsha and Eastern Sub-structure

Annexure D: Existing Health Facilities (Owned and Leased)



Metro - Klipfontein and Mitchell's Plain Sub-structure



Metro – Northern and Tygerberg Sub-structure

Annexure D: Existing Health Facilities (Owned and Leased)



Metro - Southern Sub-structure



Metro – Western Sub-structure

Cape Winelands District

Central Karoo District



Garden Route District



West Coast District



Overberg District

### **Annexure E**

### **ANNEXURE E: NHI PROJECTS – FURTHER IMPLEMENTATION**

| NO | DESCRIPTION OF PROJECTS (PAST AND EXISTING PROJECTS OF PROTOCOL 1)