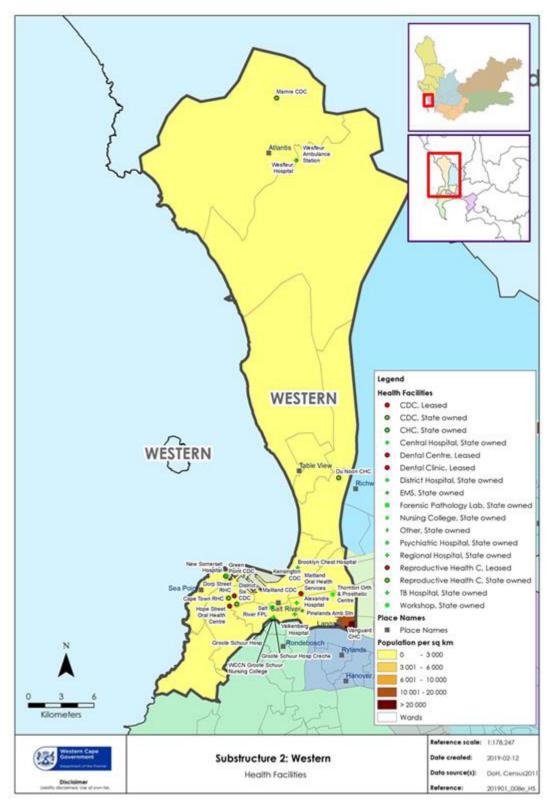

| Laboratory Service             |
| 76 | Worcester Hospital    | NHLS (Government entity)                         | Murray Street, Worcester                                         | Laboratory Service             |

## **Annexure D**



Western Cape Health Facilities



629



Western Cape EMS



Western Cape Hospitals categorised as Regional, TB, Psychiatric and Central



USER ASSET MANAGEMENT PLAN 2022/23



Western Cape College of Nursing training facilities



Metro – Khayelitsha and Eastern Sub-structure

Annexure D: Existing Health Facilities (Owned and Leased)



Metro - Klipfontein and Mitchell's Plain Sub-structure



Metro – Northern and Tygerberg Sub-structure

Annexure D: Existing Health Facilities (Owned and Leased)



Metro - Southern Sub-structure



Metro – Western Sub-structure

Cape Winelands District

Central Karoo District



Garden Route District



West Coast District



Overberg District

### **Annexure E**

### **ANNEXURE E: NHI PROJECTS – FURTHER IMPLEMENTATION**

| NO | DESCRIPTION OF PROJECTS (PAST AND EXISTING PROJECTS OF PROTOCOL 1)                                                                                                   | ESTIMATE       | FACILITIES                                                                                             | IMPLEMENTING<br>AGENT | STATUS                                  |
|----|----------------------------------------------------------------------------------------------------------------------------------------------------------------------|----------------|------------------