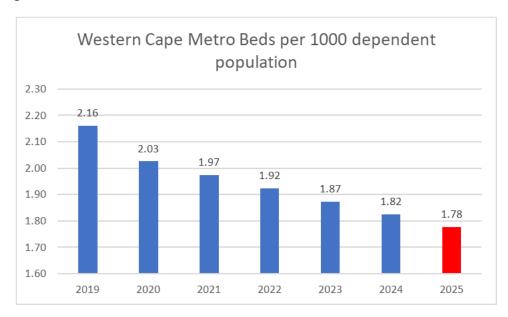

| 52                       |
| Cape Town Hospital (District)       | 200              | 50                             | 50                             | 45                             | 45                       |

Table 40: Prioritised New / Replacement Hospitals and Bed Numbers

In addition to the above, the redevelopment of Tygerberg Hospital (Central) – endorsed by the Western Cape Cabinet in 2009 – remains a priority. Further detail on this project is provided in paragraph 10.2.1.6.1.

# 10.2.1.5 HOSPITAL BED NUMBERS - COMPARATIVE REVIEW

In view of the WHO's recommended standard of 5 beds per 1 000 population, the following provides an oversight of the forecast for the Western Cape and a comparison of the current situation against other African countries.



Table 41: Western Cape number of beds per 1 000 dependent population against population growth in future years

The above graphic includes Brooklyn Chest Hospital (349 beds), DP Marais Hospital (260 beds) and Western Cape Rehabilitation Centre (156 beds). These are non-acute beds.

Excluding the beds at the TB hospitals and the Western Cape Rehabilitation Centre, results in a significant reduction in the number of beds / 1 000 dependent population.



Table 42: Current rating of beds per 1 000 population in Western Cape against beds in Africa<sup>42</sup>

The above graphic illustrates that the Western Cape Metro fares quite poorly in terms of beds per 1 000 dependent population compared to other countries. While the Metro may have over 7 000 beds, the density of the population and popul