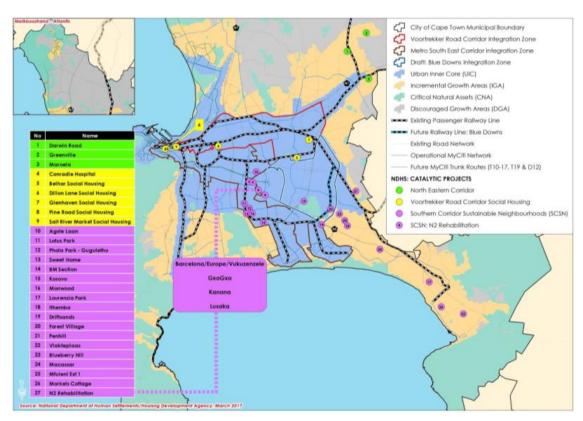

Core<sup>24</sup>

Source: CoCT's BEPP 2019/20



Figure 31: City's Consolidated Spatial Plan Concept (including Spatial Transformation Areas)<sup>25</sup>

Housing developments and certain spatial targeting and strategic implementation focus by CoCT, as identified in their recent BEPPs, will impact on the number of persons visiting current facilities and may result in over utilisation of current facilities, or may indicate future demand.

<sup>25</sup> Source: CoCT's BEPP 2019/20

Figure 32 indicates the City's spatial targeting with respect to informal settlements and housing projects, while Figure 33 and Figure 34 show where human settlements and housing developments have been approved for implementation.



Figure 32: CoCT Spatial Targeting – Informal Settlements and Housing Projects



Figure 33: Spatial Location of Human Settlement Catalytic Projects<sup>26</sup>

<sup>&</sup>lt;sup>26</sup> Source: CoCT's 2018/19 BEPP



Figure 34: CoCT's Capex Budget – Formal Housing Programme (2017/18 to 2020/21)27

In addition to the baseline information in terms of accessibility, it is critical to investigate the expected growth areas in the Province when priorities are being determined.

Growth in informal dwellings largely occurs in the Metro South-east, and the establishment of backyard dwellings is mainly prevalent in areas where subsidised housing has been delivered. Large numbers of backyard dwellings also occur in older low-income areas of the City. These are reflected in Figure 35. The location and extent of planned upgrades to informal settlements and backyards during th