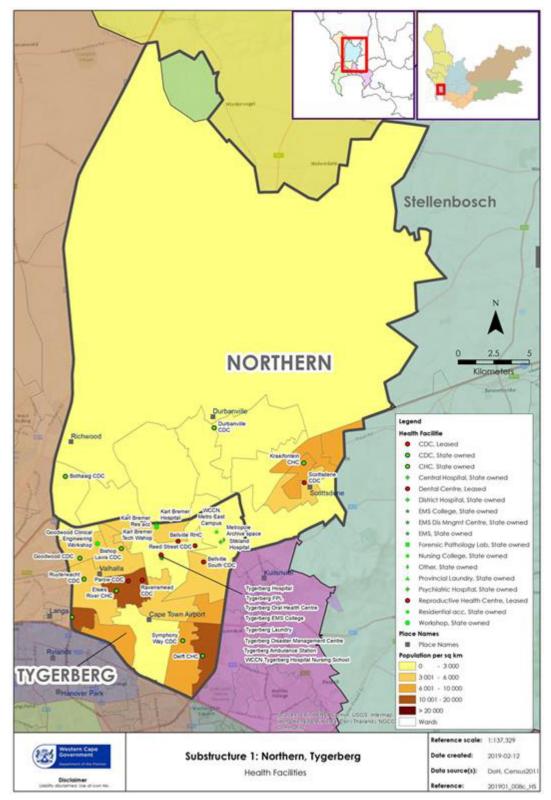

#### **VALUE OF INFRASTRUCTURE PORTFOLIO AND BACKLOG AS AT FEBRUARY 2022**

| į | Estimated Value of Buildings | Re                                                                         | 64 100 987 250          |                                       |
|---|------------------------------|----------------------------------------------------------------------------|-------------------------|---------------------------------------|
|   | Category                     | Total budget required<br>Capital: Once-off<br>Maintenance: Annual<br>R'000 | 2022/23 Budget<br>R'000 | Current estimated<br>backlog<br>R'000 |
| į | Capital Infrastructure       | 34 950 000                                                                 | 253 474                 | 34 696 526                            |
| i | Maintenance                  | 2 243 534                                                                  | 698 042                 | 1545 492                              |