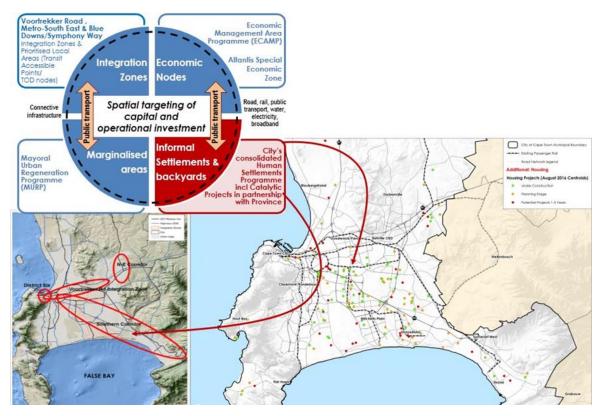

e 30 and Figure 31 below.



Figure 30: Spatially Framing the City's Urban Inner Core<sup>24</sup>

Source: CoCT's BEPP 2019/20



Figure 31: City's Consolidated Spatial Plan Concept (including Spatial Transformation Areas)<sup>25</sup>

Housing developments and certain spatial targeting and strategic implementation focus by CoCT, as identified in their recent BEPPs, will impact on the number of persons visiting current facilities and may result in over utilisation of current facilities, or may indicate future demand.

<sup>25</sup> Source: CoCT's BEPP 2019/20

Figure 32 indicates the City's spatial targeting with respect to informal settlements and housing projects, while Figure 33 and Figure 34 show where human settlements and housing developments have been approved for implementation.



Figure 32: CoCT Spatial Targeting – Informal Settlements and Housing Projects



Figure 33: Spatial Location of Human Settlement Catalytic Projects<sup>26</sup>

<sup>&</sup>lt;sup>26</sup> Source: CoCT's 2018/19 BEPP



Figure 34: CoCT's Capex Budget – Formal Housing Programme (2017/18 to 2020/21)27

In addition to the baseline information in terms of accessibility, it is critical to investigate the expected growth areas in the Province when priorities are being determined.

Growth in informal dwellings largely occurs in the Metro South-east, and the establishment of backyard dwellings is mainly prevalent in areas where subsidised housing has been delivered. Large numbers of backyard dwellings also occur in older low-income areas of the City. These are reflected in Figure 35. The locati