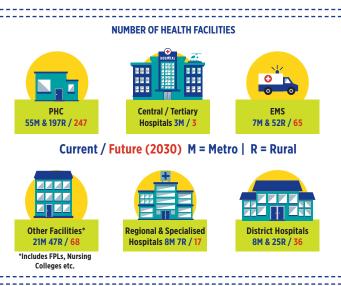

#### **VALUE OF INFRASTRUCTURE PORTFOLIO AND BACKLOG AS AT FEBRUARY 2022**

| į | Estimated Value of Buildings | Re                                                                         | 64 100 987 250          |                                       |
|---|------------------------------|----------------------------------------------------------------------------|-------------------------|---------------------------------------|
|   | Category                     | Total budget required<br>Capital: Once-off<br>Maintenance: Annual<br>R'000 | 2022/23 Budget<br>R'000 | Current estimated<br>backlog<br>R'000 |
| į | Capital Infrastructure       | 34 950 000                                                                 | 253 474                 | 34 696 526                            |
| i | Maintenance                  | 2 243 534                                                                  | 698 042                 | 1545 492                              |