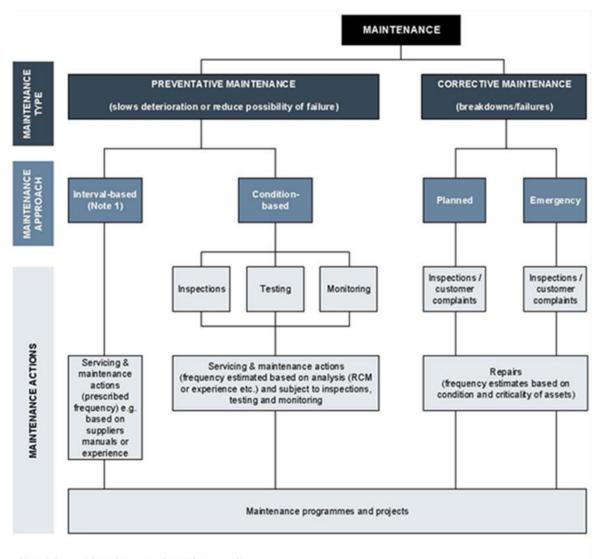

#### DDIODITIES

- Develop and implement an integrated replacement strategy for ageing service-critical medical equipment (high-value items in particular);
- Strengthen and improve the PHC infrastructure and health technology in all Districts with specific focus on Metro integration;
- · Strengthen the intermediate care platform;
- Modernise emergency centres (ECs) at hospitals;
- Provide or upgrade acute psychiatric units at hospitals;
- Implement the Tygerberg Hospital Maintenance and Remedial Works Programme, while the redevelopment
- strategy for this hospital is further developed and resourced;
- Focus on maintenance and fire compliance at existing health facilities; and
- Improve water and energy efficiency.