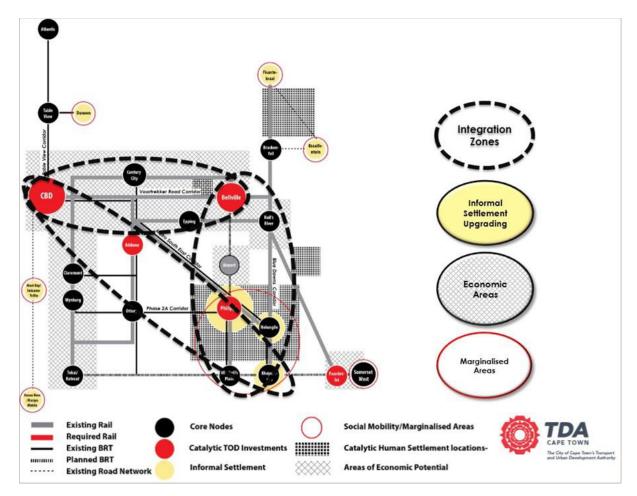

of Urban Settlements Development Grant Funded Informal Settlements and Backyard Upgrades (2017/18 to 2020/21)<sup>28</sup>

<sup>&</sup>lt;sup>28</sup> Source: CoCT's 2018/19 BEPP

The CoCT has also determined spatial targeting with respect to marginalised areas as indicated in Figure 37. The Mayoral Urban Regeneration Programme is an example of a key initiative – in which the WCGH is involved – being implemented in response to a marginalised area in need of social facilities.



Figure 37: CoCT Spatial Targeting – Marginalised Areas

Figure 38 provides a consolidated diagrammatic representation of the City's implementation focus with respect to the identified Integration Zones / Corridors and public transport essentials; the Marginalised Areas; Catalytic Human Settlement locations etc.



Figure 38: CoCT's Implementation Focus

The current MyCiTi bus and commuter rail services is provided in Figure 39. This reiterates the importance of the correct placement of facilities to ensure good accessibility. It is noted that, according to the BEPP 2019/20, the City is committed to designing, constructing and commissioning Phase 2a of the MyCiTi network i.e. linking Mitchell's Plain and Khayelitsha in the Metro South East Integration Zone with Claremont and Wynberg in the southern corridor of the City, and this will reflect as one of the primary expenditure items on the City budget for the next ten years.



Figure 39: Current Public Transport<sup>29</sup>

<sup>&</sup>lt;sup>29</sup> Source: MyCiti website

The City is currently undertaking various long term planning, conceptuali