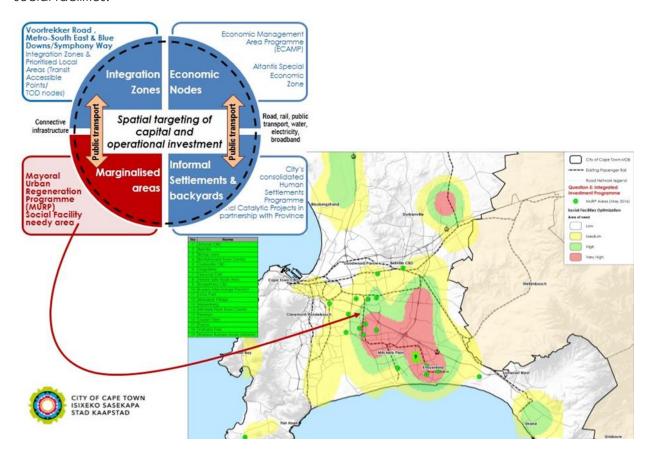

rds during the period 2017/18 – 2020/21 are indicated in Figure 36.

<sup>&</sup>lt;sup>27</sup> Source: CoCT's 2018/19 BEPP



Figure 35: Location of Informal Settlements (Left: Comprising over 141 000 Households) and Backyard Priority Areas (Right: Comprising over 41 000 Households)



Figure 36: Spatial Location of Urban Settlements Development Grant Funded Informal Settlements and Backyard Upgrades (2017/18 to 2020/21)<sup>28</sup>

<sup>&</sup>lt;sup>28</sup> Source: CoCT's 2018/19 BEPP

The CoCT has also determined spatial targeting with respect to marginalised areas as indicated in Figure 37. The Mayoral Urban Regeneration Programme is an example of a key initiative – in which the WCGH is involved – being implemented in response to a marginalised area in need of social facilities.



Figure 37: CoCT Spatial Targeting – Marginalised Areas

Figure 38 provides a consolidated diagrammatic representation of the City's implementation focus with respect to the identified Integration Zones / Corridors and public transport essentials; the Marginalised Areas; Catalytic Human Settlement locations etc.



Figure 38: CoCT's Implementation Focus

The current MyCiTi bus and commuter rail services is provided in Figure 39. This reiterates the importance of the correct placement of facilities to ensure good accessibility. It is noted that, according to the BEPP 2019/20, the City is committed to designing, constructing and commissioning Phase 2a of the MyCiTi network i.e. linking Mitchell's Plain and Khayelitsha in the Metro South East Integration Zone with Claremont and Wynberg in th