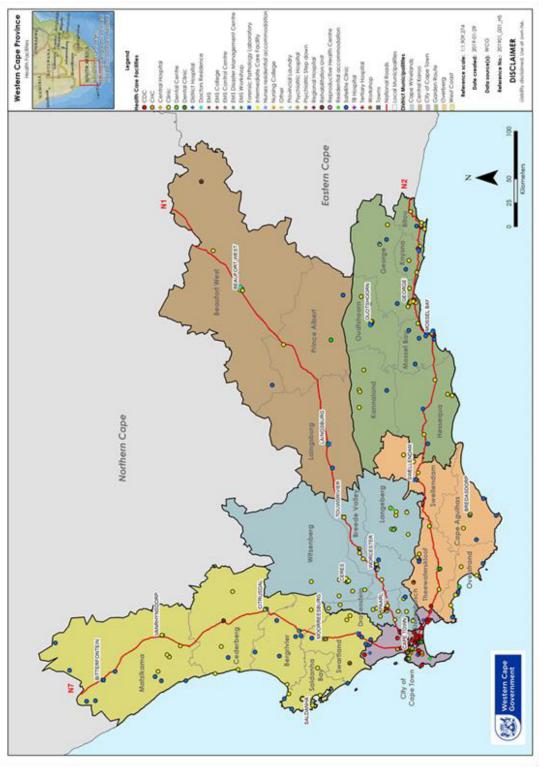

#### **VALUE OF INFRASTRUCTURE PORTFOLIO AND BACKLOG AS AT FEBRUARY 2022**

| į | Estimated Value of Buildings | Re                                                                         | 64 100 987 250          |                                       |
|---|------------------------------|----------------------------------------------------------------------------|-------------------------|---------------------------------------|
|   | Category                     | Total budget required<br>Capital: Once-off<br>Maintenance: Annual<br>R'000 | 2022/23 Budget<br>R'000 | Current estimated<br>backlog<br>R'000 |
| į | Capital Infrastructure       | 34 950 000                                                                 | 253 474                 | 34 696 526                            |
| i | Maintenance                  | 2 243 534                                                                  | 698 042                 | 1545 492                              |