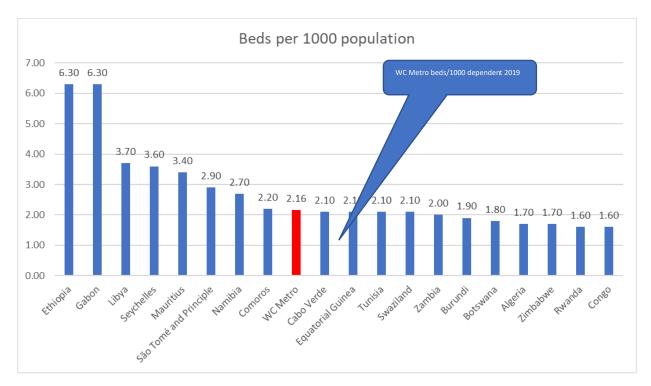

rther detail on this project is provided in paragraph 10.2.1.6.1.

# 10.2.1.5 HOSPITAL BED NUMBERS - COMPARATIVE REVIEW

In view of the WHO's recommended standard of 5 beds per 1 000 population, the following provides an oversight of the forecast for the Western Cape and a comparison of the current situation against other African countries.



Table 41: Western Cape number of beds per 1 000 dependent population against population growth in future years

The above graphic includes Brooklyn Chest Hospital (349 beds), DP Marais Hospital (260 beds) and Western Cape Rehabilitation Centre (156 beds). These are non-acute beds.

Excluding the beds at the TB hospitals and the Western Cape Rehabilitation Centre, results in a significant reduction in the number of beds / 1 000 dependent population.



Table 42: Current rating of beds per 1 000 population in Western Cape against beds in Africa<sup>42</sup>

The above graphic illustrates that the Western Cape Metro fares quite poorly in terms of beds per 1 000 dependent population compared to other countries. While the Metro may have over 7 000 beds, the density of the population and population growth has resulted in a low number of beds per 1 000 dependent population. The country with the highest bed per 1 000 population is Japan with 13 beds per 1 000 population.

# 10.2.1.6 TYGERBERG HOSPITAL INFRASTRUCTURE STRATEGY

# 10.2.1.6.1 REDEVELOPMENT PROJECT

Tygerberg Hospital was commissioned in 1972 as an academic hospital for Stellenbosch University. It provides outpatient and in-patient services mainly at secondary and tertiary level,