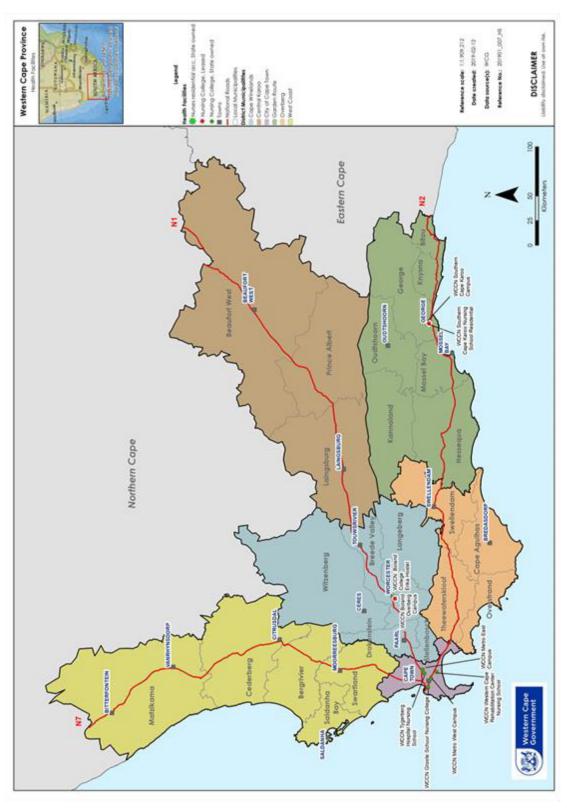

| Renal Services                 |
| 74 | Vredenburg Hospital   | NHLS (Government entity)                         | Voortrekker Street, Vredenburg                                   | Laboratory Service             |
| 75 | Vredendal Hospital    | NHLS (Government entity)                         | Van der Stel Street, Vredendal                                   | Laboratory Service             |
| 76 | Worcester Hospital    | NHLS (Government entity)                         | Murray Street, Worcester                                         | Laboratory Service             |

## **Annexure D**



Western Cape Health Facilities



629



Western Cape EMS



Western Cape Hospitals categorised as Regional, TB, Psychiatric and Central



USER ASSET MANAGEMENT PLAN 2022/23



Western Cape College of Nursing training facilities



Metro – Khayelitsha and Eastern Sub-structure

Annexure D: Existing Health Facilities (Owned and Leased)



Metro - Klipfontein and Mitchell's Plain Sub-structure



Metro – Northern and Tygerberg Sub-structure

Annexure D: Existing Health Facilities (Owned and Leased)



Metro - Southern Sub-structure



Metro – Western Sub-structure

Cape Winelands District

Central Karoo District



Garden Route District



West Coast District



Overberg District

### **Annexure E**

### **ANNEXURE E: NHI PROJECTS – FURTHER IMPLEMENTATION**

| NO | DESCRIPTION OF PROJECTS (PAST AND EXISTING PROJECTS OF PROTOCOL 1)                                                                                                   | ESTIMATE       | FACILITIES