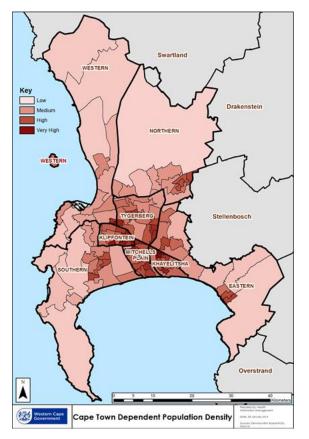

on reflects both slowing birth rates and the greater likelihood of migration among working-age people.



Figure 24: Population forecasts by age group in the Western Cape<sup>18</sup>

The current (Census 2011) and projected future (2040) population density in the Western Cape is reflected in Figure 25 and Figure 26 respectively.

Source: Planning for the Journey – Forecasting migration-led population change to 2030 with a case study on education spending (August 2018)



Figure 25: Western Cape Population Density



Figure 26: Western Cape 2040 Population Density based on Fine Grained Grid<sup>19</sup>

<sup>19</sup> Source: CSIR, 2015

Figure 27 below indicates the highest populated areas within the Metro area. Current planning of health facilities is based on this demographic reality.



Figure 27: Cape Town Dependent Population Density

Figure 25 and Figure 27 above also illustrate the Census 2011 ward level statistics on the Western Cape population density. Facilities in these areas will receive priority attention as this will impact on the biggest portion of the population. The very high-density areas represented in dark brown are listed in Table 9 below.

| Cape Winelands | City of Cape Town | Central Karoo | Garden Route    | Overberg | West Coast |
|----------------|-------------------|---------------|-----------------|----------|------------|
| Ceres – Nduli  | Athlone           | Beaufort West | George          | Hermanus | Malmesbury |
| Paarl          | Belhar            | Prince Albert | Plettenberg Bay |          | Saldanha   |
| Stellenbosch   | Delft