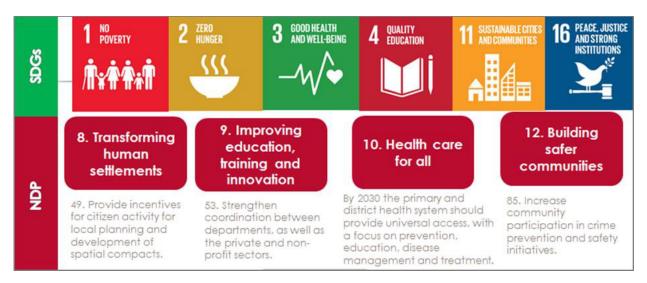

sexual and reproductive health care; and
- Strengthening the provincial health system towards achieving UHC.

There is alignment between these goals and those of South Africa's NDP<sup>7</sup>. Figure 2 below illustrates this alignment.

United Nations. Sustainable Development Goals: The Sustainable Development Agenda. Available: https://www.un.org/sustainabledevelopment/development-agenda/

Source: United Nations Development Programme – Republic of South Africa Sustainable Development Goals (SA). Available from http://www.za.undp.org

<sup>&</sup>lt;sup>6</sup> Refer <u>http://www.gov.za/issues/national-development-plan-2030</u>

<sup>&</sup>lt;sup>7</sup> Refer <a href="http://www.gov.za/issues/national-development-plan-2030">http://www.gov.za/issues/national-development-plan-2030</a>



Figure 2: Alignment between Sustainable Development Goals and National Development Plan

# 2.4.1.2 POLITICAL DECLARATION OF THE UNITED NATIONS HIGH-LEVEL MEETING ON UNIVERSAL HEALTH COVERAGE (UHC)

The political declaration adopted by the United Nations General Assembly on UHC in September 2019 reaffirmed that health is a precondition for, and an outcome and indicator of the social, economic and environmental dimensions of sustainable development and strongly recommits to achieving UHC by 2030. UHC is viewed as fundamental for achieving the SDGs not only for health and well-being but also to eradicate poverty, ensuring quality education, achieving gender equality and women's empowerment, providing decent work and economic growth, reducing inequalities, ensuring just, peaceful and inclusi