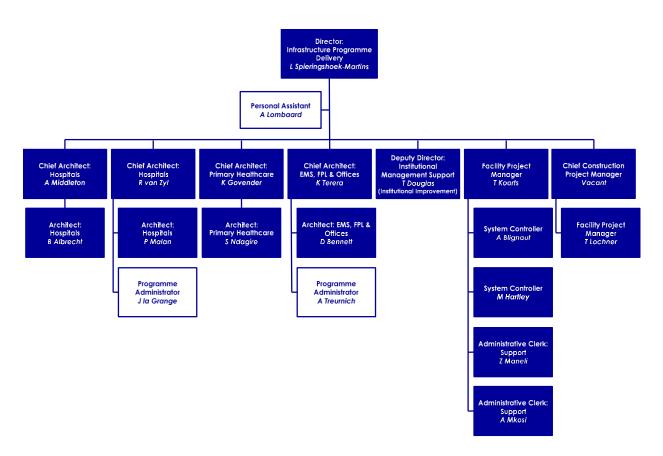

ovide inputs to the determination of the Medium Term, Annual, and Adjustment budgets;
- Draft infrastructure inputs for Provincial Infrastructure, Departmental Strategic Plan, APP,
   Comprehensive Health Service Plan and Annual Report; and
- Monitor adherence of infrastructure plans in terms of approved functional and technical norms and standards.

# 4.2.2 DIRECTORATE: INFRASTRUCTURE PROGRAMME DELIVERY

The purpose of the Directorate: Infrastructure Programme Delivery is: To manage the delivery of the Infrastructure Programme related to Capital and Scheduled Maintenance projects to ensure compliance with the IDMS through interaction with health facilities and monitoring and oversight of the IA (WCGTPW).

The organogram for this Directorate is reflected below, followed by its functions.



Figure 10: Organogram – Directorate: Infrastructure Programme Delivery

The functions of the Directorate: Infrastructure Programme Delivery include:

- Determine Annual, Medium and Adjustment Budgets;
- Prepare the Infrastructure Programme Management Plan (IPMP) (including Construction Procurement Strategy) based on the U-AMP and the Medium Term Expenditure Framework (MTEF), with inputs, data and information being provided by WCGTPW and the Directorate: Infrastructure Planning;
- In conjunction with the Directorate: Infrastructure Planning, prepare the Strategic Brief for each project / package of projects, which is based on structured interactions with the service component of WCGH in order to understand the organisational requirements;
- Provide programme / project information and inpu