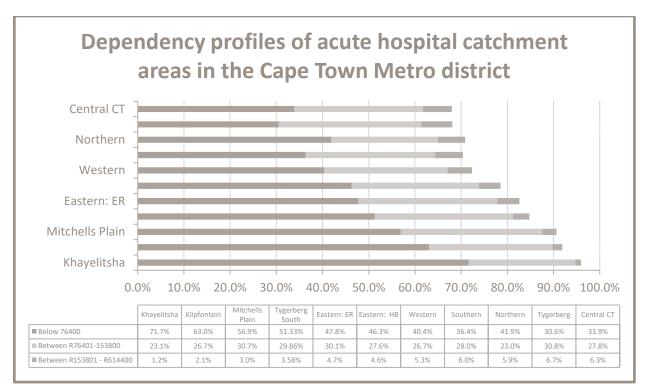

d level and people likely to use public health services are referred to as dependent persons. The equity measure ensures that poor settlements will receive proportionately more resources to address their relatively higher burden of disease. The admissions per 1 000 population and the average length of stay for district and regional hospitals are differentiated according to household income to favour the poorest households. To calculate the future bed need of central and tertiary hospitals, the current number of highly specialised beds per 1 000 dependent persons in the province was applied to the projected provincial population to estimate the number of beds required by 2030.

Figure 52 provides the dependency profiles of the eleven acute hospital catchment areas identified in the Metro.



Figure 52: Dependency Profiles of the Acute Hospital Catchment Areas in the Metro

The approach applied by the technical team was to concentrate on the Cape Flats in the development of a district hospital planning model. The Cape Flats comprises of five catchment areas: Khayelitsha, Mitchell's Plain, Klipfontein, Eerste River and Tygerberg. The population density is very high due to the relatively small geographic area inhabited by 49.9% of the dependent population of the Cape Town Metro District. This is by all measures the most deprived area with the highest burden of disease in Cape Town.

# 10.2.1.1.1 PLANNING APPROACH FOR METRO HOSPITAL BEDS

The bed provision for highly specialised beds is determined by National Tertiary Services Grant funding envelopes allocated to each province.