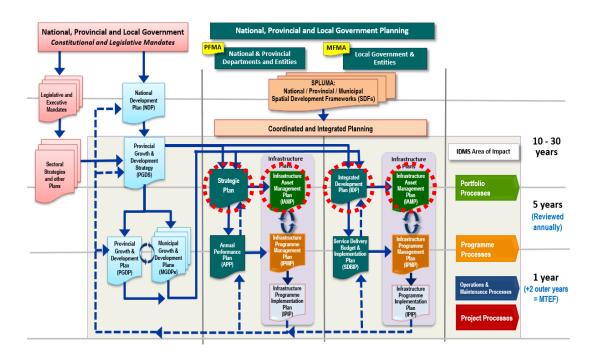

outlines the office accommodation required to ensure the necessary administration of the service.

#### 1.3 THE U-AMP IN CONTEXT (STRATEGIC LINKAGES)

The diagram below illustrates the position of the U-AMP in relation to relevant National, Provincial and Departmental strategic and operational documents. This diagram, obtained from Module 6 of the One IDMS (Infrastructure Delivery Management System), refers to the U-AMP as the Infrastructure Asset Management Plan. The One IDMS is currently in draft but is proposed to be followed in future once finalised.

Capital and maintenance requirements are at present calculated separately but should ultimately be improved to indicate life cycle requirements per facility, subject to funding allocations and the elimination of the maintenance backlog.



Figure 1: The U-AMP in relation to other Strategic and Operational Documents<sup>2</sup>

#### 1.4 PORTFOLIO OF IMMOVABLE ASSETS

#### 1.4.1 IMMOVABLE ASSETS CURRENTLY UTILISED AND MANAGED BY WCGH - CATEGORIES

The following are the main categories of immovable assets with facility types currently utilised and managed by WCGH, and which are applicable to this U-AMP:

- Primary Health Care (PHC) Facilities
  - Satellite Clinic
  - Clinic
  - Specialised Clinic (e.g. Oral Health; Reproductive Health)
  - Community Day Centre (CDC)
  - Community Health Centre (CHC)
- Emergency Medical Rescue Services Facilities
  - Ambulance Station
  - Disaster Management Centre
  - Other e.g. Control Centre, Workshop, College etc.

 $<sup>^{\</sup>rm 2}$  Source: National Treasury, IDMS Module 6 dated Nov