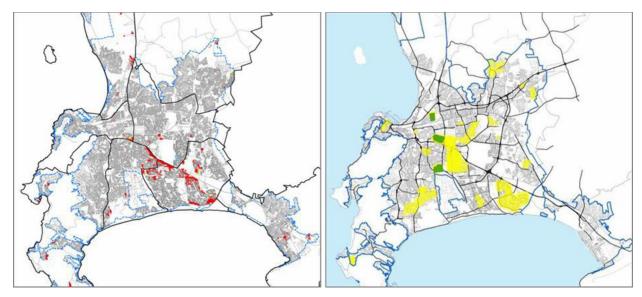

urce: CoCT's 2018/19 BEPP



Figure 34: CoCT's Capex Budget – Formal Housing Programme (2017/18 to 2020/21)27

In addition to the baseline information in terms of accessibility, it is critical to investigate the expected growth areas in the Province when priorities are being determined.

Growth in informal dwellings largely occurs in the Metro South-east, and the establishment of backyard dwellings is mainly prevalent in areas where subsidised housing has been delivered. Large numbers of backyard dwellings also occur in older low-income areas of the City. These are reflected in Figure 35. The location and extent of planned upgrades to informal settlements and backyards during the period 2017/18 – 2020/21 are indicated in Figure 36.

<sup>&</sup>lt;sup>27</sup> Source: CoCT's 2018/19 BEPP



Figure 35: Location of Informal Settlements (Left: Comprising over 141 000 Households) and Backyard Priority Areas (Right: Comprising over 41 000 Households)



Figure 36: Spatial Location of Urban Settlements Development Grant Funded Informal Settlements and Backyard Upgrades (2017/18 to 2020/21)<sup>28</sup>

<sup>&</sup>lt;sup>28</sup> Source: CoCT's 2018/19 BEPP

The CoCT has also determined spatial targeting with respect to marginalised areas as indicated in Figure 37. The Mayoral Urban Regeneration Programme is an example of a key initiative – in which the WCGH is involved – being implemented in response to a marginalised area in need of social facilities.



Figure 37: CoCT Spatial Targeting – Marginalised Areas

Figure 38 provides a consolidated diagrammatic representation of the