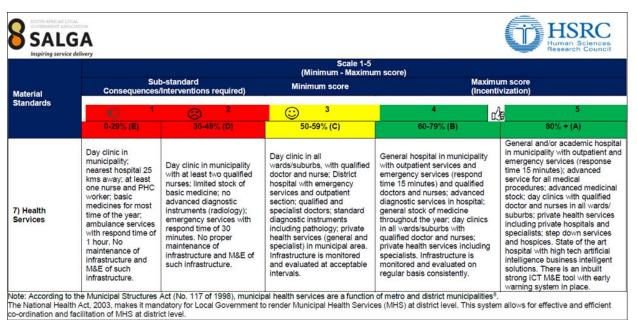

#### **VALUE OF INFRASTRUCTURE PORTFOLIO AND BACKLOG AS AT FEBRUARY 2022**

| į | Estimated Value of Buildings | Re                                                                         | 64 100 987 250          |                                       |
|---|------------------------------|----------------------------------------------------------------------------|-------------------------|---------------------------------------|
|   | Category                     | Total budget required<br>Capital: Once-off<br>Maintenance: Annual<br>R'000 | 2022/23 Budget<br>R'000 | Current estimated<br>backlog<br>R'000 |
| į | Capital Infrastructure       | 34 950 000                                                                 | 253 474                 | 34 696 526                            |
| i | Maintenance                  | 2 243 534                                                                  | 698 042                 | 1545 492                              |