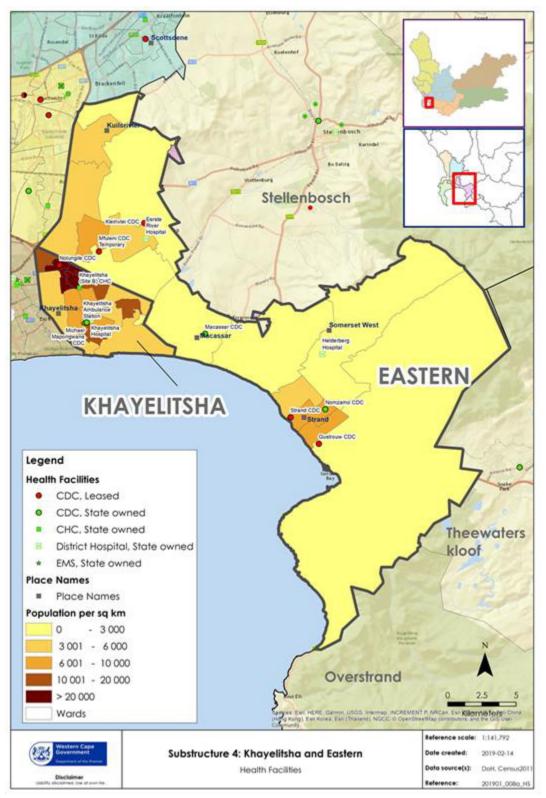

| 74 | Vredenburg Hospital   | NHLS (Government entity)                         | Voortrekker Street, Vredenburg                                   | Laboratory Service             |
| 75 | Vredendal Hospital    | NHLS (Government entity)                         | Van der Stel Street, Vredendal                                   | Laboratory Service             |
| 76 | Worcester Hospital    | NHLS (Government entity)                         | Murray Street, Worcester                                         | Laboratory Service             |

## **Annexure D**



Western Cape Health Facilities



629



Western Cape EMS



Western Cape Hospitals categorised as Regional, TB, Psychiatric and Central



USER ASSET MANAGEMENT PLAN 2022/23



Western Cape College of Nursing training facilities



Metro – Khayelitsha and Eastern Sub-structure

Annexure D: Existing Health Facilities (Owned and Leased)



Metro - Klipfontein and Mitchell's Plain Sub-structure



Metro – Northern and Tygerberg Sub-structure

Annexure D: Existing Health Facilities (Owned and Leased)



Metro - Southern Sub-structure



Metro – Western Sub-structure

Cape Winelands District

Central Karoo District



Garden Route District



West Coast District



Overberg District

### **Annexure E**

### **ANNEXURE E: NHI PROJECTS – FURTHER IMPLEMENTATION**

| NO | DESCRIPTION OF PROJECTS (PAST AND EXISTING PROJECTS OF PROTOCOL 1)                                                                                                   | ESTIMATE       | FACILITIES