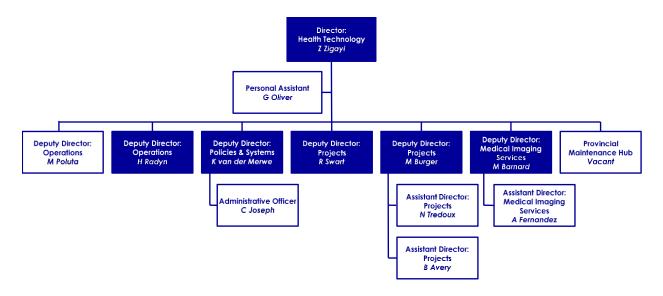

d monitor the management of utilities in line with the approved policies, norms / standards, criteria and procedures;

- Oversee the implementation of the provision of the occupational health and safety act and related equipment safety services; and
- Coordinate and monitor the implementation of policies, norms, standards, and criteria related to engineering equipment, infrastructure, and other support services.

# 4.2.4 DIRECTORATE: HEALTH TECHNOLOGY

The purpose of the Directorate: Health Technology is: To provide for the effective and efficient procurement, use, management and maintenance of health care technology that creates an enabling environment for health care delivery in a cost-effective manner.

The organogram for this Directorate is reflected below, followed by its functions.



Figure 12: Organogram – Directorate: Health Technology

The functions of the Directorate: Health Technology include:

- Develop and maintain the policy, standards and norms for HT (specifically medical equipment and medical imaging systems) and monitor implementation
- Maintain and update the essential lists for medical equipment and medical imaging systems per service category;
- Determine the appropriate type of medical equipment and medical imaging systems (fit-forpurpose) and related specifications and oversee implementation;
- Determine the criteria applicable for the maintenance of medical equipment and medical imaging systems and oversee implementation;
- Assist with implementation of the equipment plan (PES) including acquisition and disposals, where relevant;

- Provide professi