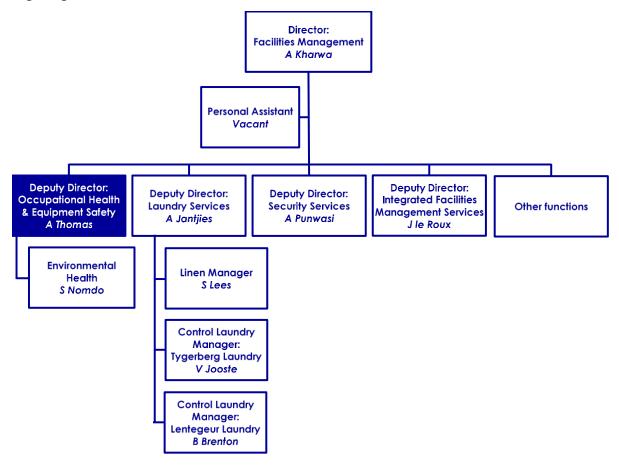

mance; and
- In conjunction with other Directorates within the CD: FIM, plan and implement other special projects aligned to the objectives of the said Chief Directorate and the WCGH.

# 4.2.6 DIRECTORATE: FACILITIES MANAGEMENT

The purpose of the Directorate: Facilities Management is: To lead, align and oversee the implementation of strategic objectives with regard to Departmental Soft Facility Management and Other Functions as well as manage the Directorate's operations within the context of a seamless and integrated approach, to improve departmental service delivery.

The formation of the Directorate: Facilities Management was approved by the MEC for Health in December 2020 and the organogram for this Directorate is currently being developed. The interim organogram is reflected below.



Figure 14: Interim Organogram - Directorate: Facilities Management

A titrated and phased approach to implementation of the Directorate's core activities has been adopted and agreed to within the Chief Directorate and the Corporate Space. The current functions of the Directorate: Facilities Management include:

• Soft facility management – development of policy, norms, standards and guidelines as well as monitoring of the implementation thereof, with regard to:

- Linen and Laundry functions as well as a Departmental Laundry and Linen service.
- Security Service Management functions.
- Occupational and Equipment Safety, Medical and Other Waste, Alternate Waste Disposal Systems, Pest Control and Environmental Health Coordination.
- Integrated Facilities Management Unit (IFMS Unit), IFMS S