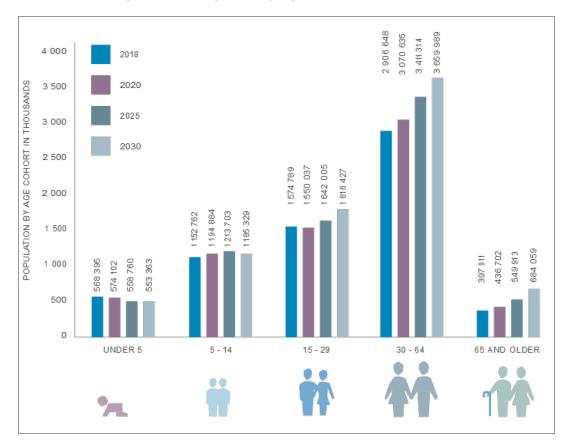

e Population Growth



Figure 23: Estimated Migration Flows in the Western Cape for period 2018 to 2030<sup>17</sup>

Source: Planning for the Journey - Forecasting migration-led population change to 2030 with a case study on education spending (August 2018)

Figure 24 indicates population forecasts by age group in the Western Cape during the period 2018 to 2030. As can be seen, growth is expected to be slowest in the child population. The only age cohort that is expected to decrease in size is that of children under five, which shrinks by 2.6%, and the 5-14 age cohort is expected to grow by a relatively modest 2.8%. This slow growth in the child population compared to the adult population reflects both slowing birth rates and the greater likelihood of migration among working-age people.



Figure 24: Population forecasts by age group in the Western Cape<sup>18</sup>

The current (Census 2011) and projected future (2040) population density in the Western Cape is reflected in Figure 25 and Figure 26 respectively.

Source: Planning for the Journey – Forecasting migration-led population change to 2030 with a case study on education spending (August 2018)



Figure 25: Western Cape Population Density



Figure 26: Western Cape 2040 Population Density based on Fine Grained Grid<sup>19</sup>

<sup>19</sup> Source: CSIR, 2015

Figure 27 below indicates the highest populated areas within the Metro area. Current planning of health facilities is based on this demographic reality.



Figure 27: Cape Town Dependent Population Density

Figure 25 and Figure 27 above also illustrate the C