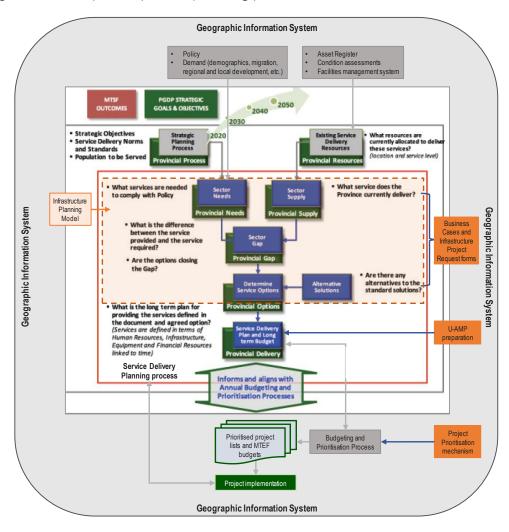

#### 2022/23 USER ASSET MANAGEMENT PLAN

In accordance with the Government Immovable Asset Management Act No 19 of 2007 as well as the requirements stipulated in the Division of Revenue Act of 2021 and the Health Facility Revitalisation Grant Framework, I hereby submit the Western Cape Government Health's 2022/23 User Asset Management Plan (U-AMP). The U-AMP outlines the plan for the delivery of health infrastructure in the Western Cape in 2022/23 and beyond.