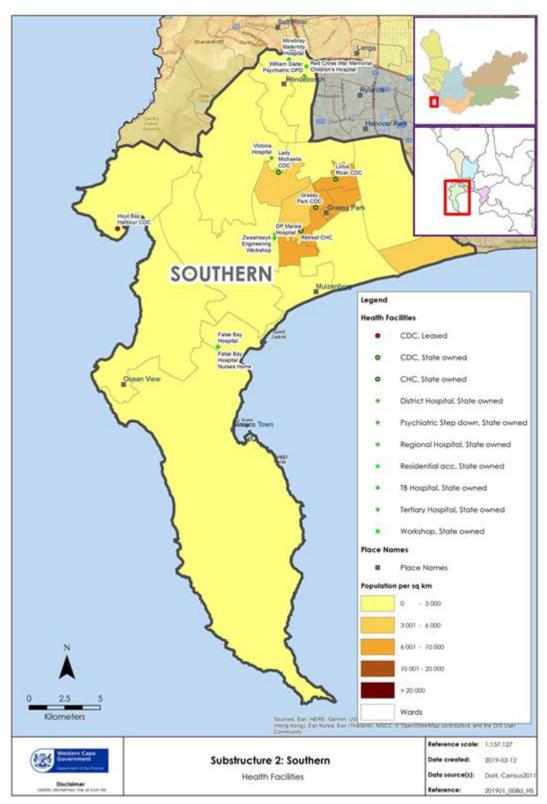

Stel Street, Vredendal                                   | Laboratory Service             |
| 76 | Worcester Hospital    | NHLS (Government entity)                         | Murray Street, Worcester                                         | Laboratory Service             |

## **Annexure D**



Western Cape Health Facilities



629



Western Cape EMS



Western Cape Hospitals categorised as Regional, TB, Psychiatric and Central



USER ASSET MANAGEMENT PLAN 2022/23



Western Cape College of Nursing training facilities



Metro – Khayelitsha and Eastern Sub-structure

Annexure D: Existing Health Facilities (Owned and Leased)



Metro - Klipfontein and Mitchell's Plain Sub-structure



Metro – Northern and Tygerberg Sub-structure

Annexure D: Existing Health Facilities (Owned and Leased)



Metro - Southern Sub-structure



Metro – Western Sub-structure

Cape Winelands District

Central Karoo District



Garden Route District



West Coast District



Overberg District

### **Annexure E**

### **ANNEXURE E: NHI PROJECTS – FURTHER IMPLEMENTATION**

| NO | DESCRIPTION OF PROJECTS (PAST AND EXISTING PROJECTS OF PROTOCOL 1)                                                                                                   | ESTIMATE       | FACILITIES                                                                                             | IMPLEMENTING<br>AGENT | STATUS                                  |
|----|----------------------------------------------------------------------------------------------------------------------------------------------------------------------|-