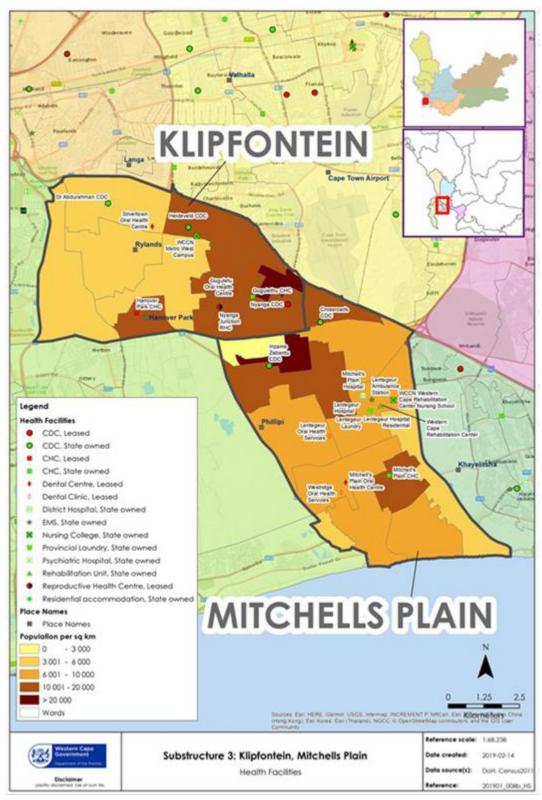

nburg                                   | Laboratory Service             |
| 75 | Vredendal Hospital    | NHLS (Government entity)                         | Van der Stel Street, Vredendal                                   | Laboratory Service             |
| 76 | Worcester Hospital    | NHLS (Government entity)                         | Murray Street, Worcester                                         | Laboratory Service             |

## **Annexure D**



Western Cape Health Facilities



629



Western Cape EMS



Western Cape Hospitals categorised as Regional, TB, Psychiatric and Central



USER ASSET MANAGEMENT PLAN 2022/23



Western Cape College of Nursing training facilities



Metro – Khayelitsha and Eastern Sub-structure

Annexure D: Existing Health Facilities (Owned and Leased)



Metro - Klipfontein and Mitchell's Plain Sub-structure



Metro – Northern and Tygerberg Sub-structure

Annexure D: Existing Health Facilities (Owned and Leased)



Metro - Southern Sub-structure



Metro – Western Sub-structure

Cape Winelands District

Central Karoo District



Garden Route District



West Coast District



Overberg District

### **Annexure E**

### **ANNEXURE E: NHI PROJECTS – FURTHER IMPLEMENTATION**

| NO | DESCRIPTION OF PROJECTS (PAST AND EXISTING PROJECTS OF PROTOCOL 1)                                                                                                   | ESTIMATE       | FACILITIES                                                                                             | IMPLEMENTING<br>AGENT | STATUS                                  |
|----|---