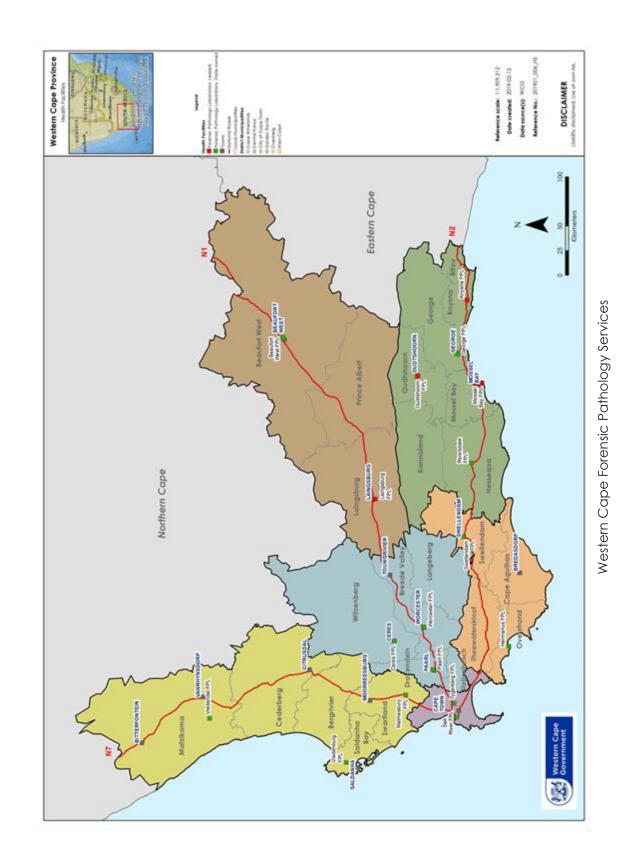

#### **VALUE OF INFRASTRUCTURE PORTFOLIO AND BACKLOG AS AT FEBRUARY 2022**

| į | Estimated Value of Buildings | Re                                                                         | 64 100 987 250          |                                       |
|---|------------------------------|----------------------------------------------------------------------------|-------------------------|---------------------------------------|
|   | Category                     | Total budget required<br>Capital: Once-off<br>Maintenance: Annual<br>R'000 | 2022/23 Budget<br>R'000 | Current estimated<br>backlog<br>R'000 |
| į | Capital Infrastructure       | 34 950 000                                                                 | 253 474                 | 34 696 526                            |
| i | Maintenance                  | 2 243 534                                                                  | 698 042                 | 1545 492                              |