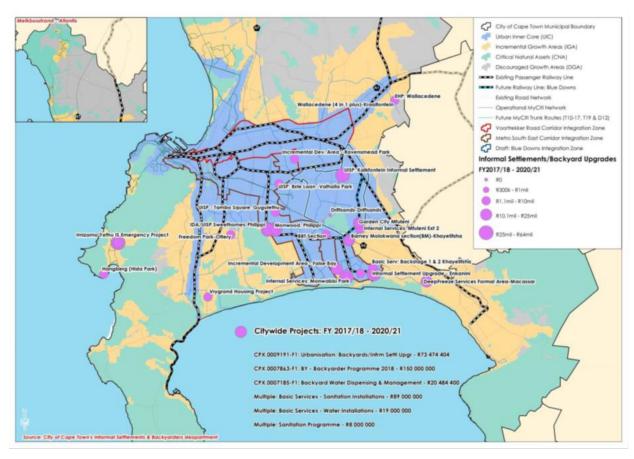

#### **VALUE OF INFRASTRUCTURE PORTFOLIO AND BACKLOG AS AT FEBRUARY 2022**

| į | Estimated Value of Buildings | Re                                                                         | 64 100 987 250          |                                       |
|---|------------------------------|----------------------------------------------------------------------------|-------------------------|---------------------------------------|
|   | Category                     | Total budget required<br>Capital: Once-off<br>Maintenance: Annual<br>R'000 | 2022/23 Budget<br>R'000 | Current estimated<br>backlog<br>R'000 |
| į | Capital Infrastructure       | 34 950 000                                                                 | 253 474                 | 34 696 526                            |
| i | Maintenance                  | 2 243 534                                                                  | 698 042                 | 1545 492                              |