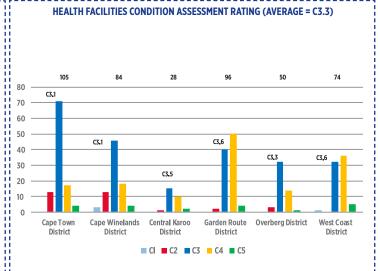

Dr Buthelezi

#### 2022/23 USER ASSET MANAGEMENT PLAN

In accordance with the Government Immovable Asset Management Act No 19 of 2007 as well as the requirements stipulated in the Division of Revenue Act of 2021 and the Health Facility Revitalisation Grant Framework, I hereby submit the Western Cape Government Health's 2022/23 User Asset Management Plan (U-AMP). The U-AMP outlines the plan for the delivery of health infrastructure in the Western Cape in 2022/23 and beyond.

Yours sincerely

Wee

Digitally signed by Dr Keith Cloete Date: 2022.03.01 12:03:56 +02'00'

DR KEITH CLOETE
HEAD OF DEPARTMENT
WESTERN CAPE GOVERNMENT: HEALTH
DATE: 1 MARCH 2022

Copy: Ms A Pick, Acting Chief Director, Western Cape Government Provincial Treasury

## 2022/23 User Asset Management Plan: An Overview











#### DDIODITIES

- Develop and implement an integrated replacement strategy for ageing service-critical medical equipment (high-value items in particular);
- Strengthen and improve the PHC infrastructure and health technology in all Districts with specific focus on Metro integration;
- · Strengthen the intermediate care platform;
- Modernise emergency centres (ECs) at hospitals;
- Provide or upgrade acute psychiatric units at hospitals;
- Implement the Tygerberg Hospital Maintenance and Remedial Works Programme, while the redevelopment
- strategy for this hospital is further developed and resourced;
- Focus on maintenance and fire compliance at existing health facilities; and
- Improve water and energy efficiency.

#### **VALUE OF INFRASTRUCTURE PORTFOLIO AND BACKLOG AS AT FEBRUARY 2