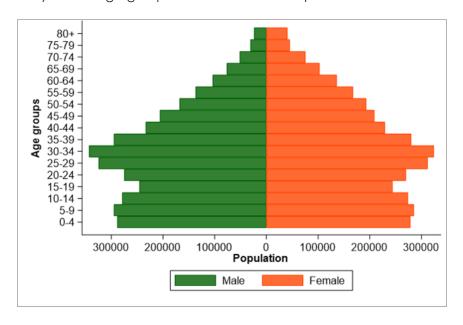

011 census population estimate of 5 822 734. It is estimated that 11.7 per cent of South Africa's population resides in the Western Cape. The province is expected to experience rapid growth of approximately 16.5 per cent for the period 2021-2030, reaching a projected figure of approximately 8 292 909 by 2030, owing largely to inmigration from other provinces, most notably the Eastern Cape. The graph below shows the population distribution in the province. Approximately 51 per cent of the total population in the Western Cape are females. About 59 per cent of the population are below the age of 35, while about 7 per cent of the population is over the age of 65. About 69 per cent of the population are in the economically active age groups 15-64 and about 25 per cent are under the age of 15.



Figure 20: Western Cape Population by Age

The Demographics are as follows:

| Demographic Data                                                                | Western Cape | Unit of Measure     |  |
|---------------------------------------------------------------------------------|--------------|---------------------|--|
| Geographical area                                                               | 129 462      | km²                 |  |
| Total population for 2022/23                                                    | 7 243 521    | Number              |  |
| Population density                                                              | 56           | Per km <sup>2</sup> |  |
| Percentage of population with medical insurance (General Household Survey 2018) | 25.1         | %