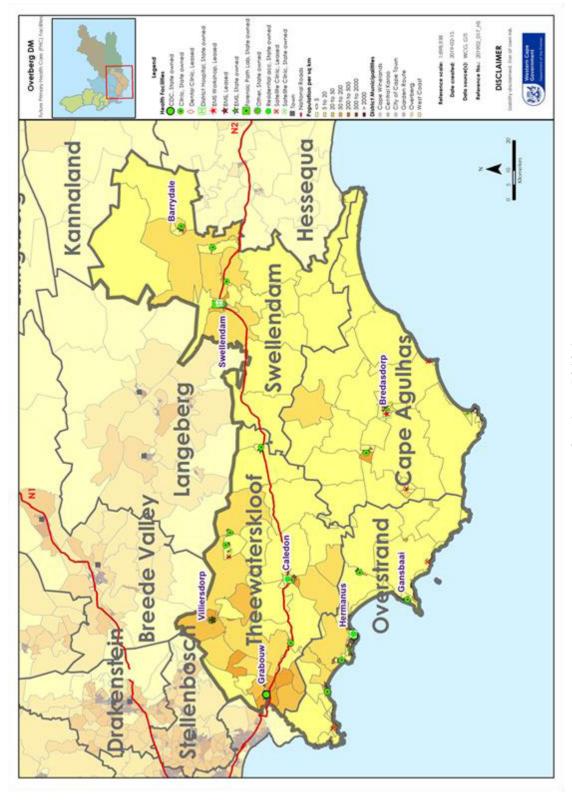

| Murray Street, Worcester                                         | Laboratory Service             |

## **Annexure D**



Western Cape Health Facilities



629



Western Cape EMS



Western Cape Hospitals categorised as Regional, TB, Psychiatric and Central



USER ASSET MANAGEMENT PLAN 2022/23



Western Cape College of Nursing training facilities



Metro – Khayelitsha and Eastern Sub-structure

Annexure D: Existing Health Facilities (Owned and Leased)



Metro - Klipfontein and Mitchell's Plain Sub-structure



Metro – Northern and Tygerberg Sub-structure

Annexure D: Existing Health Facilities (Owned and Leased)



Metro - Southern Sub-structure



Metro – Western Sub-structure

Cape Winelands District

Central Karoo District



Garden Route District



West Coast District



Overberg District

### **Annexure E**

### **ANNEXURE E: NHI PROJECTS – FURTHER IMPLEMENTATION**

| NO | DESCRIPTION OF PROJECTS (PAST AND EXISTING PROJECTS OF PROTOCOL 1)                                                                                                   | ESTIMATE       | FACILITIES                                                                                             | IMPLEMENTING<br>AGENT | STATUS                                  |
|----|----------------------------------------------------------------------------------------------------------------------------------------------------------------------|----------------|--------------------------------------------------------------------------------------------------------|-----------------------|-------------------