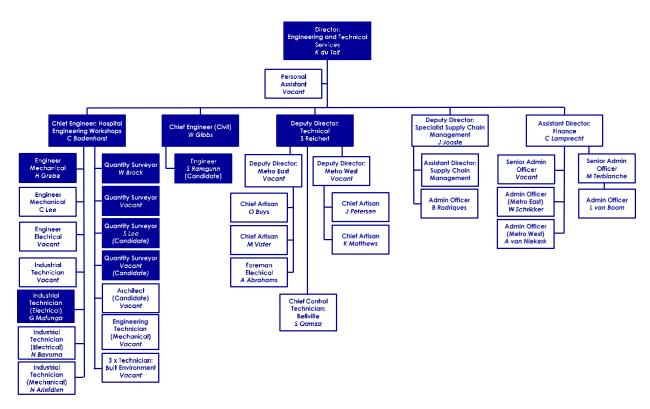

uspices
  of WCGTPW) Supply Chain Management Committee for all Capital and Maintenance
  Infrastructure projects; and
- Facilitate and coordinate the various activities associated with the Operational and Technical Commissioning of new and upgraded health facilities through its commissioning staff component.

# 4.2.3 DIRECTORATE: ENGINEERING AND TECHNICAL SERVICES

The purpose of the Directorate: Engineering and Technical Services is: To provide for the effective and efficient management of the maintenance of health care facilities, laundries, utilities, other infrastructure and the related technical support services that sustain an enabling environment for health care delivery in a cost-effective manner.

The organogram for this Directorate is reflected below, followed by its functions.



Figure 11: Organogram - Directorate: Engineering and Technical Services

The functions of Directorate: Engineering and Technical Services include:

- Determine policies, norms and procedures for Day-to-day, Routine, and Emergency Maintenance;
- Provide inputs for the preparation of the U-AMP in terms of maintenance;
- Coordinate and monitor the implementation of Day-to-day, Routine and Emergency Maintenance as implemented by workshops in line with approved policies, norms / standards, criteria and procedures based on the life cycle maintenance plans developed by WCGTPW;
- Implement the Routine Maintenance programme;
- Monitor the utilisation of utilities, manage contracts and manage performance;
- Coordinate and monitor the management of utilities in line with the approved policies, norm