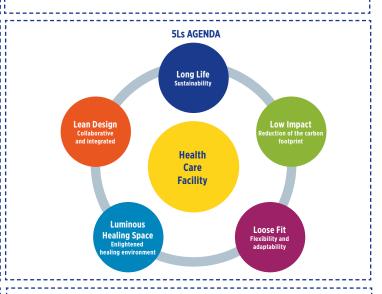

uthelezi

#### 2022/23 USER ASSET MANAGEMENT PLAN

In accordance with the Government Immovable Asset Management Act No 19 of 2007 as well as the requirements stipulated in the Division of Revenue Act of 2021 and the Health Facility Revitalisation Grant Framework, I hereby submit the Western Cape Government Health's 2022/23 User Asset Management Plan (U-AMP). The U-AMP outlines the plan for the delivery of health infrastructure in the Western Cape in 2022/23 and beyond.

Yours sincerely

Wee

Digitally signed by Dr Keith Cloete Date: 2022.03.01 12:03:56 +02'00'

DR KEITH CLOETE
HEAD OF DEPARTMENT
WESTERN CAPE GOVERNMENT: HEALTH
DATE: 1 MARCH 2022

Copy: Ms A Pick, Acting Chief Director, Western Cape Government Provincial Treasury

## 2022/23 User Asset Management Plan: An Overview











#### DDIODITIES

- Develop and implement an integrated replacement strategy for ageing service-critical medical equipment (high-value items in particular);
- Strengthen and improve the PHC infrastructure and health technology in all Districts with specific focus on Metro integration;
- · Strengthen the intermediate care platform;
- Modernise emergency centres (ECs) at hospitals;
- Provide or upgrade acute psychiatric units at hospitals;
- Implement the Tygerberg Hospital Maintenance and Remedial Works Programme, while the redevelopment
- strategy for this hospital is further developed and resourced;
- Focus on maintenance and fire compliance at existing health facilities; and
- Improve water and energy efficiency.

#### **VALUE OF INFRASTRUCTURE PORTFOLIO AND BACKLOG AS AT FEBRUARY 2022*