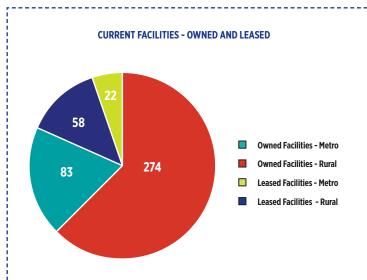

r Dr Buthelezi

#### 2022/23 USER ASSET MANAGEMENT PLAN

In accordance with the Government Immovable Asset Management Act No 19 of 2007 as well as the requirements stipulated in the Division of Revenue Act of 2021 and the Health Facility Revitalisation Grant Framework, I hereby submit the Western Cape Government Health's 2022/23 User Asset Management Plan (U-AMP). The U-AMP outlines the plan for the delivery of health infrastructure in the Western Cape in 2022/23 and beyond.

Yours sincerely

Wee

Digitally signed by Dr Keith Cloete Date: 2022.03.01 12:03:56 +02'00'

DR KEITH CLOETE
HEAD OF DEPARTMENT
WESTERN CAPE GOVERNMENT: HEALTH
DATE: 1 MARCH 2022

Copy: Ms A Pick, Acting Chief Director, Western Cape Government Provincial Treasury

## 2022/23 User Asset Management Plan: An Overview











#### DDIODITIES

- Develop and implement an integrated replacement strategy for ageing service-critical medical equipment (high-value items in particular);
- Strengthen and improve the PHC infrastructure and health technology in all Districts with specific focus on Metro integration;
- · Strengthen the intermediate care platform;
- Modernise emergency centres (ECs) at hospitals;
- Provide or upgrade acute psychiatric units at hospitals;
- Implement the Tygerberg Hospital Maintenance and Remedial Works Programme, while the redevelopment
- strategy for this hospital is further developed and resourced;
- Focus on maintenance and fire compliance at existing health facilities; and
- Improve water and energy efficiency.

#### **VALUE OF INFRASTRUCTURE PORTFOLIO AND BACKLOG AS AT FEBRUARY