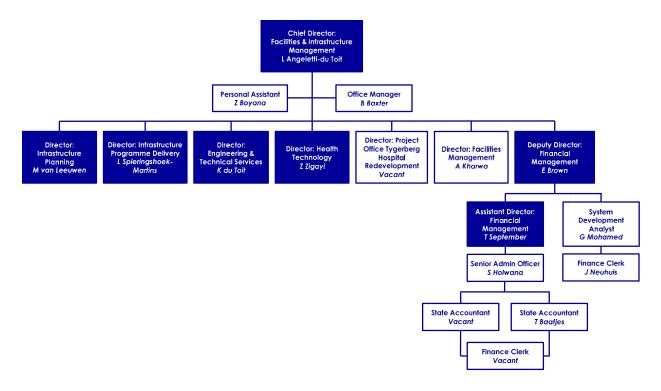

ositions to be funded by means of this provision are included in the said circular. Figure 8 to Figure 14 below reflect the relevant organograms for CD: FIM as at 31 January 2022. Positions funded through the grant, and aligned with the NT Circular, are indicated in blue boxes with white text in the organograms; white boxes with blue text represent positions that are not funded through the grant in terms of the aforementioned Circular. These organograms are in line with the said circular and do not reflect the executive authority approved posts for the Chief Directorate. Vacant posts are filled as and when required.

The purpose of the Chief Directorate is to provide an infrastructure, health technology and facilities management service in support of departmental strategies and policies.



Figure 8: Organogram — Chief Directorate: Facilities and Infrastructure Management

## Functions of CD: FIM include:

- 1. Optimise and expand the health infrastructure portfolio via long and short term capital infrastructure and maintenance plans.
- 2. Oversee the delivery of Capex building projects as well as building maintenance work outsourced to public works and other implementing agents.
- 3. Provide a departmental building maintenance plan and service.
- 4. Facilitate and support the optimised life-cycle management of medical equipment and related devices and systems.

As reflected in the above organogram, CD: FIM is comprised of six directorates. Details of each of the directorates are provided below.

# 4.2.1 DIRECTORATE: INFRASTRUCTURE PLANNING

The purpose of the Directorate: