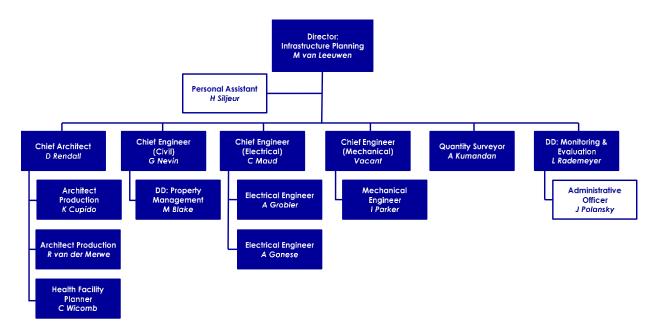

delivery of Capex building projects as well as building maintenance work outsourced to public works and other implementing agents.
- 3. Provide a departmental building maintenance plan and service.
- 4. Facilitate and support the optimised life-cycle management of medical equipment and related devices and systems.

As reflected in the above organogram, CD: FIM is comprised of six directorates. Details of each of the directorates are provided below.

# 4.2.1 DIRECTORATE: INFRASTRUCTURE PLANNING

The purpose of the Directorate: Infrastructure Planning is: To develop and manage strategies, policies, systems, norms, standards, plans and Monitoring and Evaluation related to the Health Infrastructure Programme.

The organogram for this Directorate is reflected below, followed by its functions.



Figure 9: Organogram - Directorate: Infrastructure Planning

The functions of the Directorate: Infrastructure Planning include:

- Undertake infrastructure analysis and formulate strategies in consultation with Health Facilities
- Review facilities utilisation, setting of service level standards for infrastructure and comprehensive planning for Health Facilities (including Nurses Colleges) to meet service norms and standards;
- Determine policies and procedures for Capital and Scheduled Maintenance programme / projects;
- Interpret / customise, develop, approve, and regulate technical norms and standards for infrastructure;
- Interpret / customise, develop, approve and regulate technical norms and standards in consultation with WCGTPW;
- Plan for acquisition and disposal of immovable ass