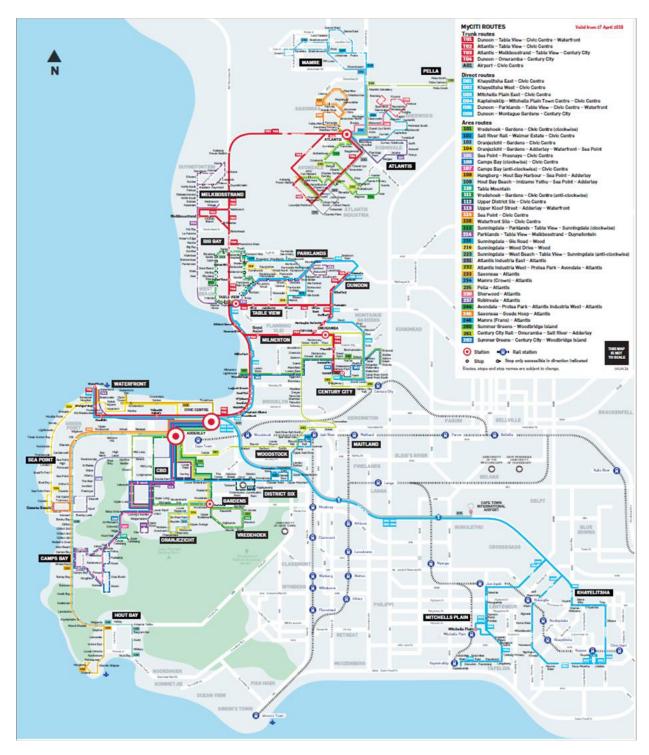

mentation focus with respect to the identified Integration Zones / Corridors and public transport essentials; the Marginalised Areas; Catalytic Human Settlement locations etc.



Figure 38: CoCT's Implementation Focus

The current MyCiTi bus and commuter rail services is provided in Figure 39. This reiterates the importance of the correct placement of facilities to ensure good accessibility. It is noted that, according to the BEPP 2019/20, the City is committed to designing, constructing and commissioning Phase 2a of the MyCiTi network i.e. linking Mitchell's Plain and Khayelitsha in the Metro South East Integration Zone with Claremont and Wynberg in the southern corridor of the City, and this will reflect as one of the primary expenditure items on the City budget for the next ten years.



Figure 39: Current Public Transport<sup>29</sup>

<sup>&</sup>lt;sup>29</sup> Source: MyCiti website

The City is currently undertaking various long term planning, conceptualisation or implementation processes with respect to the following major projects through which it aims to facilitate Transit Oriented Development by means of public sector intervention and targeted service delivery:

- Athlone Power Station
- Bellville Central Business District (incorporating the Bellville Public Transport Interchange and Paint City site)
- Conradie
- Foreshore Freeway project
- Paardevlei
- Philippi East
- Two River Urban Park

Opportunities in these precincts arise from their location at points where people currently or potentially access the integration of rail, bus, and minibus taxi services. In