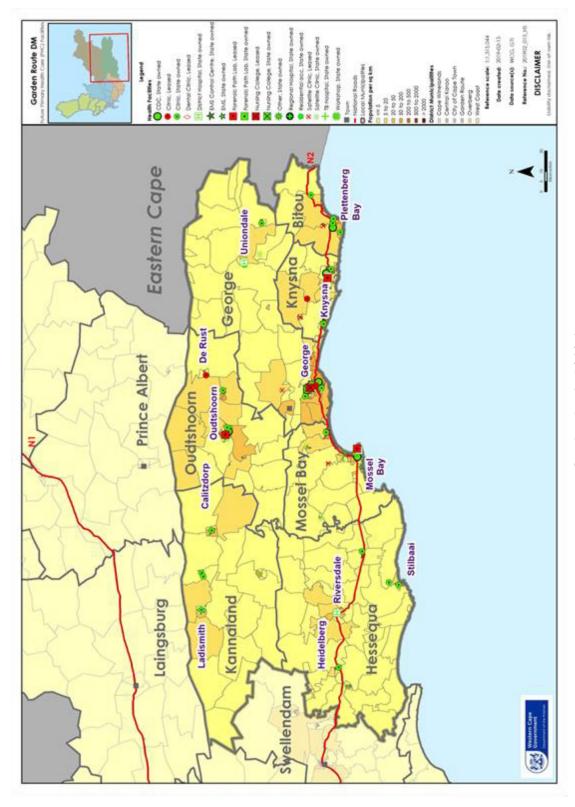

l    | NHLS (Government entity)                         | Murray Street, Worcester                                         | Laboratory Service             |

## **Annexure D**



Western Cape Health Facilities



629



Western Cape EMS



Western Cape Hospitals categorised as Regional, TB, Psychiatric and Central



USER ASSET MANAGEMENT PLAN 2022/23



Western Cape College of Nursing training facilities



Metro – Khayelitsha and Eastern Sub-structure

Annexure D: Existing Health Facilities (Owned and Leased)



Metro - Klipfontein and Mitchell's Plain Sub-structure



Metro – Northern and Tygerberg Sub-structure

Annexure D: Existing Health Facilities (Owned and Leased)



Metro - Southern Sub-structure



Metro – Western Sub-structure

Cape Winelands District

Central Karoo District



Garden Route District



West Coast District



Overberg District

### **Annexure E**

### **ANNEXURE E: NHI PROJECTS – FURTHER IMPLEMENTATION**

| NO | DESCRIPTION OF PROJECTS (PAST AND EXISTING PROJECTS OF PROTOCOL 1)                                                                                                   | ESTIMATE       | FACILITIES                                                                                             | IMPLEMENTING<br>AGENT | STATUS                                  |
|----|----------------------------------------------------------------------------------------------------------------------------------------------------------------------|----------------|----------------------------------------------------------------------------------------------------