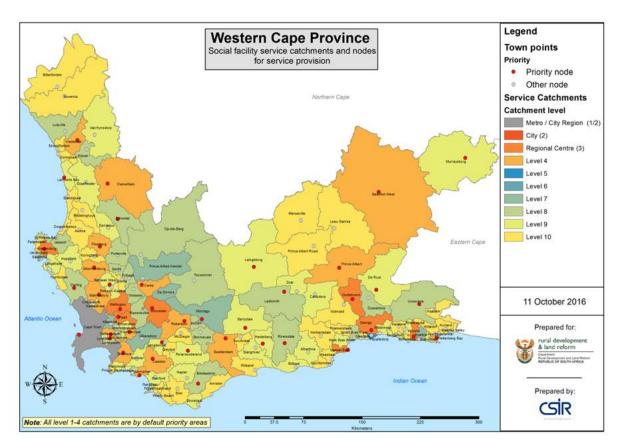

elopment. Catchment areas are defined by specific geographical service areas delineated according to accessibility principles where all dwellings are linked to the closest settlement of any type. A total number of 132 of these catchment areas were identified for the Western Cape rural areas (see Figure 17). Eleven of these areas are not covered by satellite clinics (population below 3 000) but they are all mainly coastal towns where persons with higher income reside. A number of additional facilities are in existence within remote areas in the Western Cape, making the Department's coverage within rural areas above average. However, where areas are earmarked for future development, the need for health services is assessed e.g. the need for a future clinic in the Transhex development area.



Figure 17: Western Cape – Service Catchment Areas and Levels

## 5.7.4 THE WESTERN CAPE PSDF

The reviewed Western Cape PSDF of March 2014 is informed by, and in turn informs, complementary national, provincial and municipal planning processes. The PSDF also conveys the Western Cape's spatial agenda to municipalities, so that their Integrated Development Plans, SDFs and land use management systems are consistent with and take forward WCG's spatial agenda.

Section 3.3.5 of the PSDF specifically deals with facilities and social services and states, *inter alia*, that the following must be considered during the planning process:

- Current and future developments must take place in an integrated and sustainable manner and equitable and accessible distribution of social services and facilit