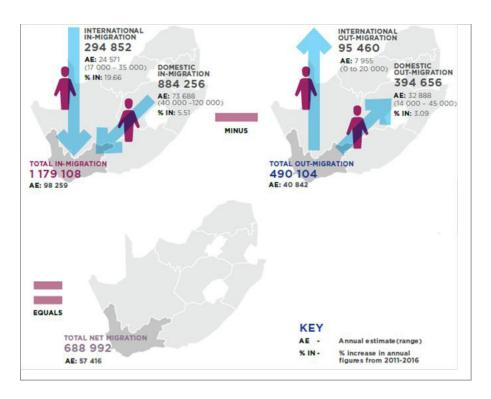

500 people per annum) will account for more than half of the 1.3 million additional residents. It is expected that a very small minority of these migrants will be in the high-income category, and it can therefore be assumed that most migrants will rely on public services, thus increasing the demand on services such as health.
- Increased longevity, a declining birth rate, and, to a lesser degree, the movement of retirees into the province mean that the Western Cape's population is aging.

Figure 21, Figure 22 and Figure 23 illustrate the influx into the Western Cape which has the resultant effect that densities increase in certain areas which, in turn, places pressure on the health facilities.



Figure 21: Western Cape Migration – In and Out Flow



Figure 22: Province Population Growth



Figure 23: Estimated Migration Flows in the Western Cape for period 2018 to 2030<sup>17</sup>

Source: Planning for the Journey - Forecasting migration-led population change to 2030 with a case study on education spending (August 2018)

Figure 24 indicates population forecasts by age group in the Western Cape during the period 2018 to 2030. As can be seen, growth is expected to be slowest in the child population. The only age cohort that is expected to decrease in size is that of children under five, which shrinks by 2.6%, and the 5-14 age cohort is expected to grow by a relatively modest 2.8%. This slow growth in the child population compared to the adult population reflects both slowing birth rates and the greater likelihood of migration among working-age people.



Figure 24: Populati