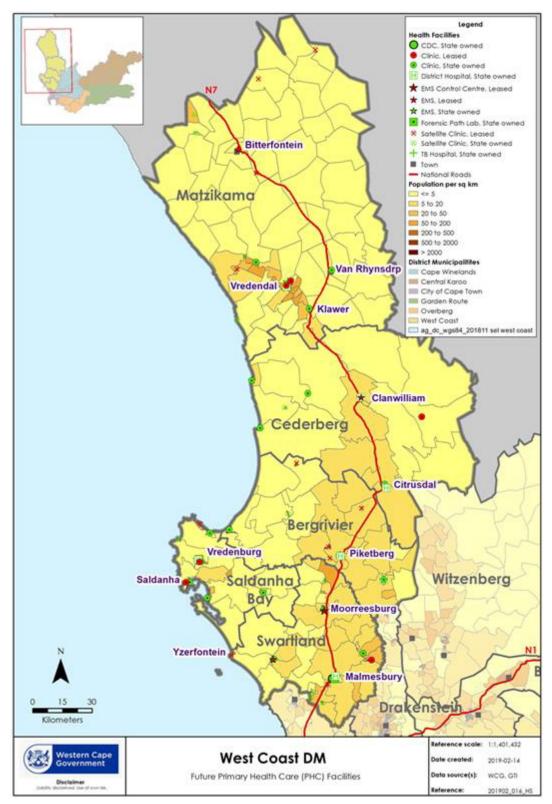

ntity)                         | Murray Street, Worcester                                         | Laboratory Service             |

## **Annexure D**



Western Cape Health Facilities



629



Western Cape EMS



Western Cape Hospitals categorised as Regional, TB, Psychiatric and Central



USER ASSET MANAGEMENT PLAN 2022/23



Western Cape College of Nursing training facilities



Metro – Khayelitsha and Eastern Sub-structure

Annexure D: Existing Health Facilities (Owned and Leased)



Metro - Klipfontein and Mitchell's Plain Sub-structure



Metro – Northern and Tygerberg Sub-structure

Annexure D: Existing Health Facilities (Owned and Leased)



Metro - Southern Sub-structure



Metro – Western Sub-structure

Cape Winelands District

Central Karoo District



Garden Route District



West Coast District



Overberg District

### **Annexure E**

### **ANNEXURE E: NHI PROJECTS – FURTHER IMPLEMENTATION**

| NO | DESCRIPTION OF PROJECTS (PAST AND EXISTING PROJECTS OF PROTOCOL 1)                                                                                                   | ESTIMATE       | FACILITIES                                                                                             | IMPLEMENTING<br>AGENT | STATUS                                  |
|----|----------------------------------------------------------------------------------------------------------------------------------------------------------------------|----------------|--------------------------------------------------------------------------------------------------------|--------------------