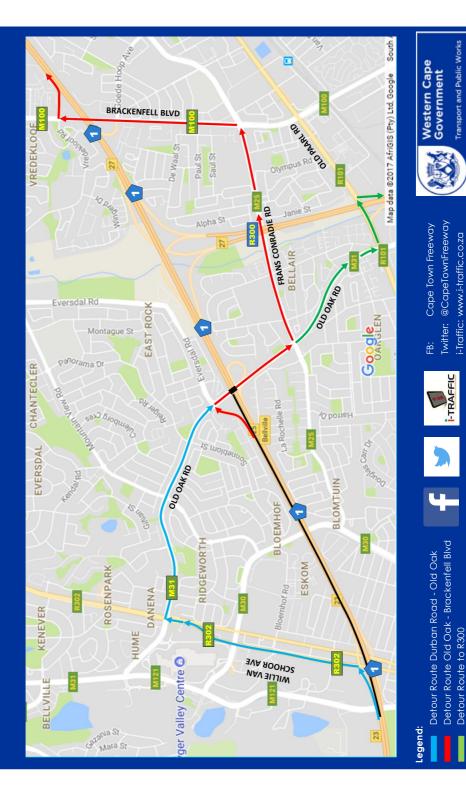

## FRIDAY 19:00 - SATURDAY 06:00

Closure between Durban Road and Brackenfell Blvd.

Blue and red detour routes to be used, excluding the Old Oak Outbound Off-Ramp.

## **SATURDAY 06:00 - MONDAY 04:00**

Closure between Old Oak Interchange and Brackenfell Blvd.

Old Oak Outbound Off-Ramp to be used in conjunction with the red detour route.

See reverse side of pamphlet for details of the temporary detour during this period.